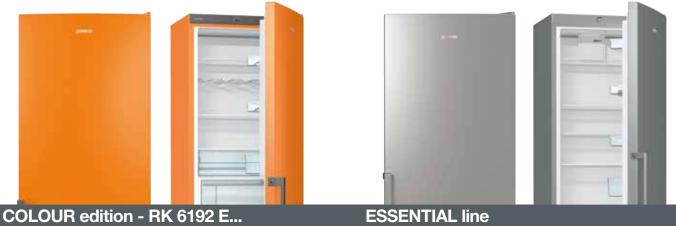

LED light                           | •                  |
| ALU profile shelves                 | •                  |
| ALU profile on drawers              | •                  |
| ALU profile on door shelves         |                    |
|                                     |                    |
| HANDLE TYPE                         |                    |
| Plastic                             |                    |
| Metal                               | •                  |
|                                     |                    |
| FREEZING SYSTEM                     |                    |
| FastFreeze                          | •                  |
| XtremeFreeze                        |                    |

#### FREESTANDING FRIDGE FREEZERS

#### FREESTANDING REFRIGERATORS



| OPERATION                           | FrostLess<br>cooling |
|-------------------------------------|----------------------|
| Mechanical                          |                      |
| Electronic                          |                      |
| Electronic LED display behind doors |                      |
| Electronic LED display on doors     |                      |
| AdaptTech                           |                      |
| IonAir Dynamic Cooling              |                      |
| ECO mode                            |                      |
| SlotIn                              | •                    |
| SuperCool                           |                      |
| EQUIPMENT                           |                      |
| Simple Slide                        | •