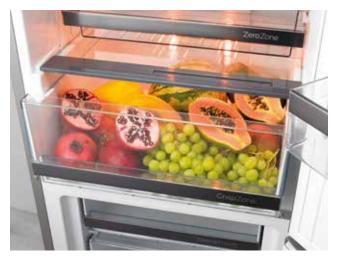

at the food stays fresh and full of nutrients.



- Line of temperature oscillations in refrigerator with AdaptTech technology

#### NoFrost Plus No more tedious defrosting

One of the best cooling systems in the market, installed in the freezer compartment, prevents the accumulation of ice and frost to keep the power consumption low, while in the refrigerator compartment, it maintains an ideal microclimate for fresh food. Circulation of ionized air prevents the food from drying out and retains its vitamins and minerals.



# The big party can start



#### ConvertActive fridge freezer The big party can start

The fridge freezer only takes a simple press of a button to turn the freezer compartment into a refrigerator compartment, affording more space for storage of snacks or beverages.







The fruit and vegetables bin with the special VitaLight extends the freshness of the food. A spectrum of orange light slows down the natural process of ripening in the fruits and vegetables to retain vitamins and minerals.







This drawer is ideal for storing meat, fish, and seafood. The temperature is a few degrees lower than in the remaining part of the refrigerator compartment, which considerably extends its freshness.



#### CrispZone drawer featuring HumidityControl Just like garden-fresh

CrispZone is one of the largest fruit and vegetable bins in the market. Low temperature and the option to adjust the humidity extend the freshness of your produce.





Keeping the temperature around 0 °C, this drawer is ideal for storing fresh or marinated meat, fish and seafood. It extends