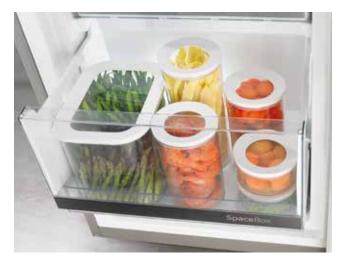

Keeping the temperature around 0 °C, this drawer is ideal for storing fresh or marinated meat, fish and seafood. It extends the freshness of delicate food and keeps its natural juiciness and nutrients.



#### XtremeFreeze drawer Freezing in a flash

When this function is activated, the food placed in a special drawer in the freezer compartment will be frozen in half the usual time. Rapid freezing at extremely low temperatures below -30 °C leads to formation of microcrystals that, unlike in case of slow freezing, do not damage the cellular structure of the food. The shock-approach to freezing thus preserves all nutrients and the flavour of the food. After approximately 1 day, the function is automatically switched off and the temperature in the drawer returns to the initial setting.





This freezer compartment drawer is the largest in the appliance and it is ideal for storing large items like a turkey, several pizzas, or even cakes.



## SlotIn

Owing to the functionality of opening the refrigerator door at a right angle, all shelves and bins can be fully pulled out. This solution is ideal for refrigerators placed against a side wall, or adjacent to a countertop or another appliance.



The intensive cooling function drops the refrigerator temperature to 3 °C, which is lower than usual by nearly a half. Combined with large refrigerator compartment volume, this temperature is ideal for rapid cooling of food after major shopping trips. After six hours, the function is switched off automatically and the refrigerator compartment temperature returns to the initial settin