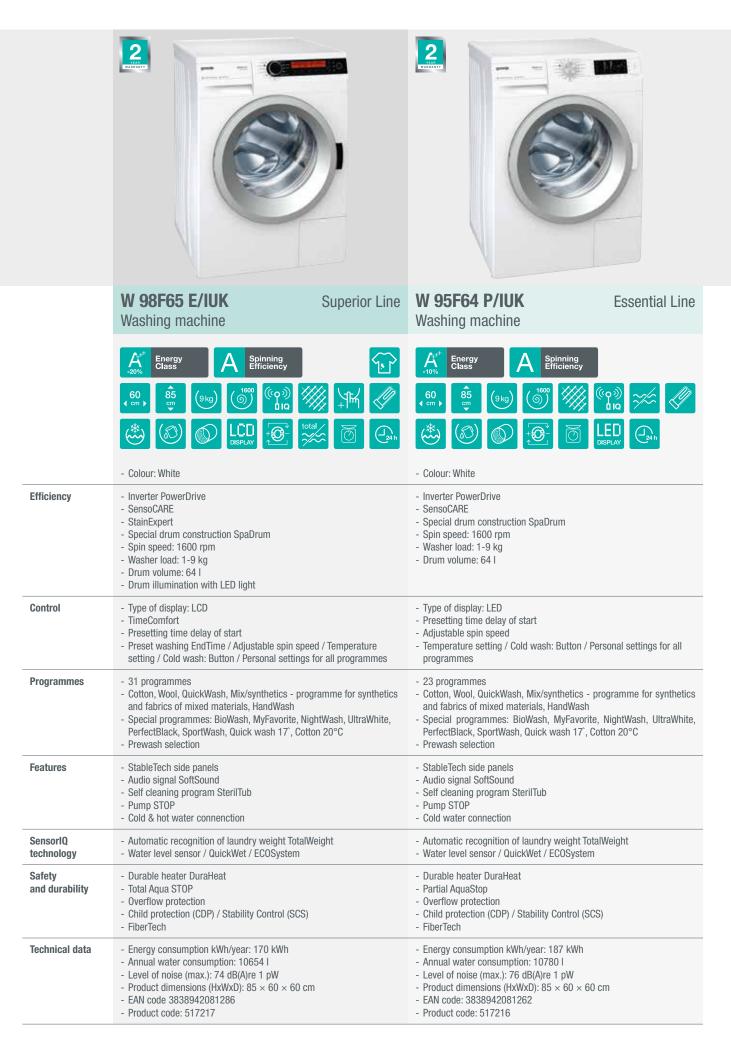

|                   |
| DRUM CAPACITY         | 541                                          |                   |
|                       | 641                                          | •                 |
|                       | Carbotech                                    | -                 |
| TUB                   | Fibertech                                    | •                 |
| MOTOR                 | Standard collector motor                     | •                 |
|                       | InverterPowerDrive                           |                   |
|                       | AquaStop                                     |                   |
| SAFETY                | Total AquaStop                               | -                 |



|                          | W 8543 C Est<br>Washing machine