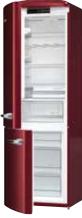

|



ORK 193 C-L - Colour: Cream - EAN code: 3838942087684 - Product code: 521899



ORK 193 R-L

Colour: Burgundy
EAN code: 3838942087660
Product code: 521884





**RF 60309 0R** - Colour: Burgundy - EAN code: 3838942899256 - Product code: 444721



RF 60309 0X - Colour: Silver - EAN code: 3838942028250 - Product code: 481864



**RF 60309 OBK** - Colour: Black - EAN code: 3838942899379 - Product code: 444709

|                           | <b>RF 60309 OC-L</b> Gorenje Retro Collection Freestanding fridge freezer                                                                                                                                                                                                                             |
|---------------------------|----------------------------------------------------------------------------------------------------------------