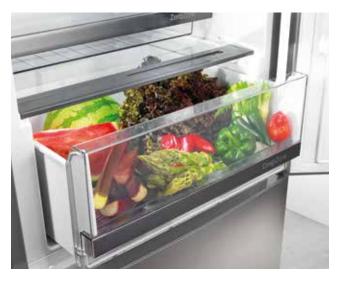

XXL Storage drawer Everything neatly within reach

A specially large and deep drawer for storing larger cookware or cooking utensils. Trays, baking pans, tableware - have everything you need at hand with this convenient and spacious storage solution.