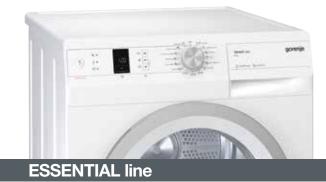

|                | <image/>                                                                                                                                                                                                                                                                               | <image/>                                                                                                                                                                                                                                       |
|----------------|----------------------------------------------------------------------------------------------------------------------------------------------------------------------------------------------------------------------------------------------------------------------------------------|------------------------------------------------------------------------------------------------------------------------------------------------------------------------------------------------------------------------------------------------|
|                | <b>E 6151 SA</b> Essential Line Electric cooker with solid-plate hob                                                                                                                                                                                                                   | <b>E 6151 WA</b> Essential Line Electric cooker with solid-plate hob                                                                                                                                                                           |
|                | A     Energy<br>Class     661     60, 90       Image: Class     Image: Class     Image: Class     Image: Class                                                                                                                                                                         | A     Energy     60     90       C     S     S     S                                                                                                                                                                                           |
|                | <ul> <li>Colour: Metallic grey</li> <li>Control panel material: Varnished metal</li> <li>Door material: Glass</li> <li>GentleClose door hinge</li> </ul>                                                                                                                               | <ul> <li>Colour: White</li> <li>Control panel material: Varnished metal</li> <li>Door material: Glass</li> <li>GentleClose door hinge</li> </ul>                                                                                               |
| Efficiency     | <ul> <li>Usable oven volume: 65 I</li> <li>SuperSize baking area</li> <li>Surface of the largest baking pan: 1316 cm<sup>2</sup></li> <li>HomeMADE<sup>®</sup> modelled on traditional wood-fired bread oven</li> </ul>                                                                | <ul> <li>Usable oven volume: 65 I</li> <li>SuperSize baking area</li> <li>Surface of the largest baking pan: 1316 cm<sup>2</sup></li> <li>HomeMADE<sup>®</sup> modelled on traditional wood-fired bread oven</li> </ul>                        |
| Control        | - Knob shape: Ergonomic knobs                                                                                                                                                                                                                                                          | - Knob shape: Ergonomic knobs                                                                                                                                                                                                                  |
| Hob            | <ul> <li>Electric hob</li> <li>Cooking surface: 3 fast electric hobs + 1 standard hob with temperature restainer</li> <li>Left front: Ø 22 cm, 2 kW,</li> <li>Right front: Ø 14.5 cm, 1.5 kW,</li> <li>Left behind: Ø 14.5 cm, 1.5 kW,</li> <li>Right behind: Ø 18 cm, 2 kW</li> </ul> | <ul> <li>Electric hob</li> <li>Cooking surface: 3 fast electric hobs + 1 standard hob with temperature restainer</li> <li>Left front: Ø 22 cm, 2 kW,</li> <li>Right front: Ø 14.5 cm, 1.5 kW,</li> <li>Left behind: Ø 14.5 cm, 2 kW</li> </ul> |
| Oven           | - Multisystem oven BigSpace - 65 I                                                                                                                                                                                                                                                     | - Multisystem oven BigSpace - 65 I                                                                                                                                                                                                             |
| Heating types  |                                                                                                                                                                                                                                                                                        |                                                                                                                                                                                                                                                |
| Features       | <ul> <li>Interior light</li> <li>Baking on different levels at the same time</li> </ul>                                                                                                                                                                                                | <ul> <li>Interior light</li> <li>Baking on different levels at the same time</li> </ul>                                                                                                                                                        |
| Equipment      | <ul> <li>1 Shallow enameled baking pan</li> <li>1 Deep enameled baking pan</li> <li>1 Wire shelf</li> <li>Wire oven guides</li> </ul>                                                                                                                                                  | <ul> <li>1 Shallow enameled baking pan</li> <li>1 Deep enameled baking pan</li> <li>1 Wire shelf</li> <li>Wire oven guides</li> </ul>                                                                                                          |
| Safety         | <ul> <li>Thermoelectric fuse</li> <li>Triple glazed oven door with one heat deflector (CoolDoor)</li> </ul>                                                                                                                                                                            | <ul> <li>Thermoelectric fuse</li> <li>Triple glazed oven door with one heat deflector (CoolDoor)</li> </ul>                                                                                                                                    |
| EasyCleaning   | - AquaClean function<br>- SilverMatte                                                                                                                                                                                                                                                  | - AquaClean function<br>- SilverMatte                                                                                                                                                                                                          |
| Technical data | <ul> <li>Connection rating: 10300 W</li> <li>Energy consumption: 0.82 kWh (venting), 0.92 kWh (conventional)</li> <li>Dimensions (HxWxD): 90 × 60 × 60 cm</li> <li>EAN code: 3838782037825</li> <li>Product code: 728349</li> </ul>                                                    | <ul> <li>Connection rating: 10300 W</li> <li>Energy consumption: 0.82 kWh (venting), 0.92 kWh (conventional)</li> <li>Dimensions (HxWxD): 90 × 60 × 60 cm</li> <li>EAN code: 3838782037894</li> <li>Product code: 728456</li> </ul>            |