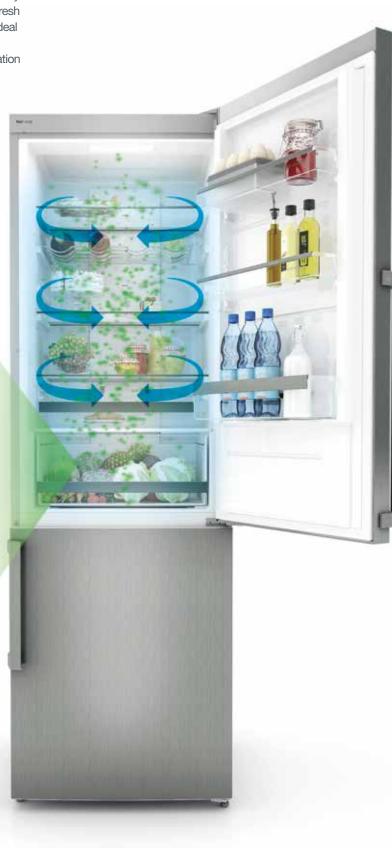

rger amounts. On the outside, their superior design introduces a welcome visual accent to any home. Last but not least, they are notoriously charming with their silent and economical operation, and convincing durability.





#### IonAir with the MultiFlow 360° function Ideal microclimate on every shelf

Advanced technology in the refrigerators emulates the natural process of ionization to keep the food fresh longer. Negatively charged ions generated by the appliance continuously refresh the air to mimic a natural microclimate, thus creating the ideal environment for fresh food. The MultiFlow 360° ventilation system evenly distributes the ionized air through 14 ventilation slots to maintain constant temperature on every shelf.



Natural microclimate inside refrigirator

Bad food storage



#### AdaptTech A refrigerator that recognizes your habits

This smart system was devised to maintain the optimum temperature in the refrigerator regardless of how frequently you open the door. When the door is opened, the temperature suddenly rises and the food is exposed to a thermal shock which in turn causes it to perish sooner. The refrigerator continuously monitors and analyzes the way you use it. Thus, it can predict when you will open the fridge door and just before you do, it decreases the temperature by 1 or 2 °C to make sure constant temperature is maintained and that the food stays fresh and full of nutrients.



- Line of temperature oscillations in refrigerator with AdaptTech technology

#### NoFrost Plus No more tedious defrosting

One of the best cooling systems in the mar