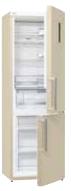

ing</li> <li>2 glass shelves</li> </ul>                                                                                                                                                                                                                                                                             |
| Technical data               | <ul> <li>Energy consumption kWh/24h: 0.643 kWh</li> <li>Level of noise (max.): 42 dB(A)re 1 pW</li> <li>Product dimensions (HxWxD): 185 × 60 × 64 cm</li> <li>EAN code: 3838942111471</li> <li>Product code: 547223</li> </ul>                                                                                                                                                 |



NRK 6192 MRDUK - Colour: Fiery Red - EAN code: 3838942111464 - Product code: 547214



NRK 6192 MCUK - Colour: Champagne - EAN code: 3838942111440 - Product code: 547174



RK 6192 EOUK - Colour: Juicy Orange - EAN code: 3838942259081 - Product code: 453721



RK 6192 ERDUK - Colour: Fiery Red

- EAN code: 3838942258077
- Product code: 453689



RK 6192 EBKUK

- Colour: BlackEAN code:
- EAN code: 3838942259098
- Product code: 453722







FN 6192 CXUK & Linking kit & R 6192 FXUK



FN 6192 CWUK & Linking kit & R 6192 FWUK





## A WASHER WITH A GENTLE HEART Washing machines

Gorenje washing machines are a reliable partner in the daily care of your laundry. It understands the limited amount of time and patience for every day mudane tasks. Therefore, it offers programmes that are a perfect fit of different lifestyles and offer every user the functions they desire. It can w