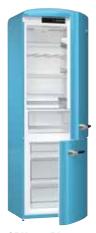

|
| Technical data            | <ul> <li>Energy consumption kWh/24h: 0.423 kWh</li> <li>Level of noise (max.): 40 dB(A)re 1 pW</li> <li>Product dimensions (HxWxD): 194 × 60 × 66.9 cm</li> <li>EAN code: 3838942093326</li> <li>Product code: 528545</li> </ul>                                                                                                                                              |

Section 2.



ORK 193 C - Colour: Cream EAN code: 3838942093333
Product code: 528546



3838942093340

ORK 193 0

Colour: Juicy OrangeEAN code:

- 27678 3838942092602 - Product code: 527678

- Product code: 528547



ORK 193 X Colour: Silver EAN code: 3838942092596
Product code: 527606



**ORK 193 RD** 

- Colour: Fiery RedEAN code:
- 3838942092589 - Product code: 527664





**ORK 193 BL** 

- Colour: Baby Blue
   EAN code: 3838942092923
   Product code: 527688

|                           | <image/>