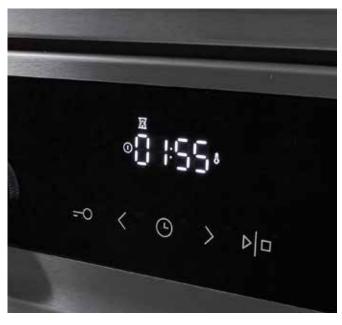

#### DirectTouch Perfect results at your fingertips

Simple control of baking and cooking process by touching a screen. Large and intelligible symbols take the remarkable technology to another level with clarity and simplicity of use.

ChildLock The kitchen as a safe environment

ChildLock option is excellent for those who have children at home. Leaving them in a kitchen unauthorized has never been safer, since this option prevents them from resetting any parameters or changing settings on display.