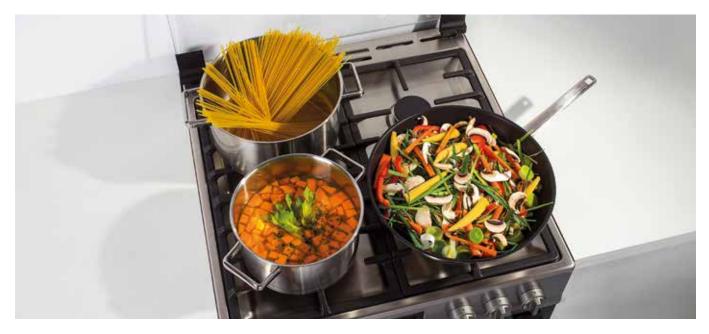

#### Big surface Plenty of space for every pan or pot

Enlarged cooking surface (up to 20%) and longer distances between burners offer plenty of space for all sizes of pans and pots. Sleek and flat design allows easy sliding and using very big pots without disturbance, with perfect stability for all your cooking adventures.

#### Cast iron ProGrids Strong, stable and durable support

Massive and elegant cast iron ProGrids are extremely stable and resistant even to the highest temperatures. They bring superior stability, durability and user-friendly design to your kitchen.