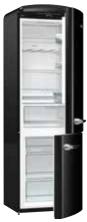

aceBox drawer</li> <li>- 2 drawers for freezing</li> <li>- 2 glass shelves</li> </ul>                                                                                                                                                                                                                                                       |
| Technical data            | <ul> <li>Energy consumption kWh/24h: 0.46 kWh</li> <li>Level of noise (max.): 38 dB(A)re 1 pW</li> <li>Product dimensions (HxWxD): 194 × 60 × 66.9 cm</li> <li>EAN code: 3838942104954</li> <li>Product code: 538883</li> </ul>                                                                                                                                |



ONRK 193 R - Colour: Burgundy - EAN code: 3838942104923 - Product code: 538880



ONRK 193 BK

- Colour: Black
  EAN code: 3838942104930
  Product code: 538881



**ONRK 193 BL** 

Colour: Baby Blue
EAN code: 3838942104947
Product code: 538882

|                           | <b>ORK 193 R</b> Gorenje Retro Collection Freestanding fridge freezer                                                                                                                                                                                                                                                                                                         |
|---------------------------|----------------------------------------------------------------------------------------------------------------------------------------------------------------------------------------------------------------