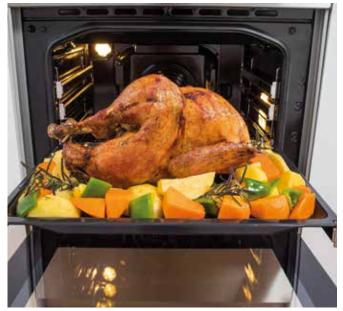

#### BigSpace More space for greater cooking freedom

The increased capacity of the oven (up to 70 litres) allows preparing bigger quantities of food at the same time. The optimised airflow circulates inside the oven completely freely and with their BigSpace cavity Gorenje cookers can easily accommodate even a huge turkey.