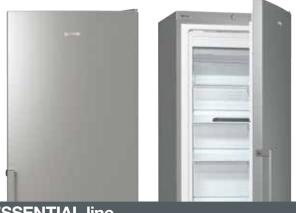

|        |
| EQUIPMENT                           |        |
| Simple Slide                        |        |
| PullOut shelves                     | •      |
| CrispZone with HumidityControl      | •      |
| CrispZone x 1                       | •      |
| FreshZone x 2                       | •      |
| MultiBox                            |        |
| Bottle rack                         | •      |
| LED light                           | •      |
| ALU profile shelves                 |        |
| ALU profile on drawers              |        |
| ALU profile on door shelves         |        |
| HANDLE TYPE                         |        |
| Metal                               | •      |
| Plastic                             |        |

#### FREESTANDING FREEZERS



#### ESSENTIAL line

|                                     | <b>NoFrost</b><br>Freezer |
|-------------------------------------|---------------------------|
| OPERATION                           |                           |
| Mechanical                          |                           |
| Electronic                          | •                         |
| Electronic LED display behind doors |                           |
| Electronic LED display on doors     |                           |
| ECO mode                            | •                         |
| SlotIn                              | •                         |
|                                     |                           |
| EQUIPMENT                           |                           |
| FastFreeze