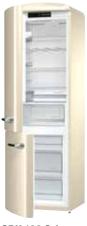

|



ORK 193 C-L - Colour: Cream - EAN code: 3838942087684 - Product code: 521899



ORK 193 R-L

Colour: Burgundy
EAN code: 3838942087660
Product code: 521884





**RF 60309 0R** - Colour: Burgundy - EAN code: 3838942899256 - Product code: 444721



RF 60309 0X - Colour: Silver - EAN code: 3838942028250 - Product code: 481864



**RF 60309 OBK** - Colour: Black - EAN code: 3838942899379 - Product code: 444709

|                           | <b>RF 60309 OC-L</b> Gorenje Retro Collection Freestanding fridge freezer                                                                                                                                                                                                                             |
|---------------------------|--------------------------------