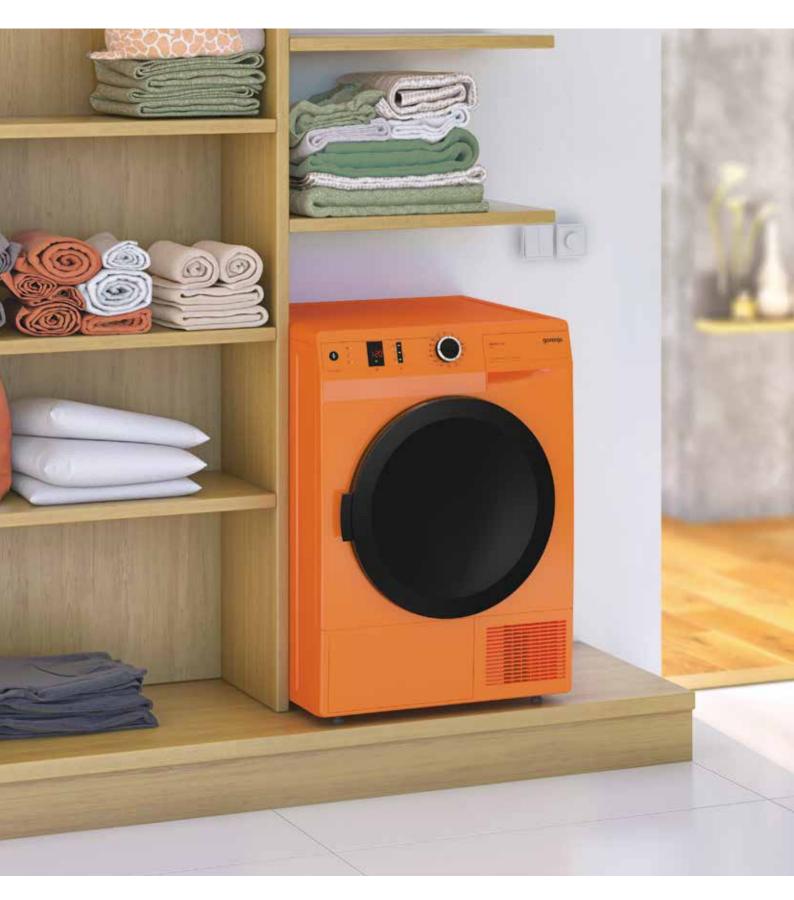

|



D 8565 NB - Colour: Black - EAN code: 3838942273414 - Product code: 454596



D 8565 NA - Colour: Silver EAN code: 3838942272226 - Product code: 454599



D 8565 NR - Colour: Fiery Red - EAN code: 3838942272578 - Product code: 454597







## FULLY QUALIFIED TO DO YOUR JOB.

## Smartflex dishwashers from Gorenje.

The new SmartFlex dishwashers are inspired by modern lifestyle. Because our everyday life can be quite dynamic we created a generation of dishwasher that takes the load of your shoulders with the help of many advanced features.

The interior is designed in such a way that every dish and piece of cutlery has its place, no matter the shape or size. The baskets are equipped with highlighted movable elements and a customizable basket layout for easy loading, while the cutlery can be perfectly organized on a special tray where it can thoroughly dry out after washing. Furthermore, the SmartFlex dishwashers offer you a variety of helpful functions: a wide range of fast washing options that are among the best in the