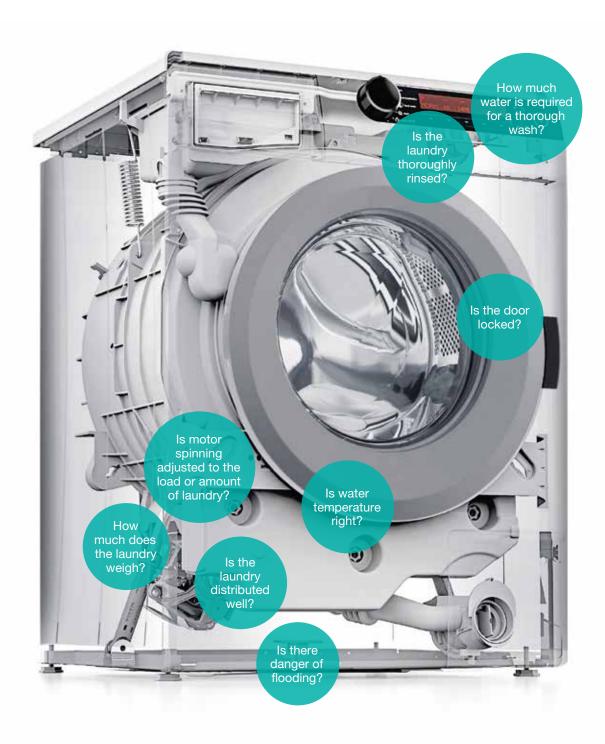

use of water and power, shorter wash, and considerably quieter operation. A full basket of laundry, no matter how large, will be clean and pleasantly smelling.





Effective removal of stains no longer requires high temperature or additional treatment of clothing before the wash. The perfect combination of temperature, time, and water will automatically remove four types of stubborn stains: fruit (oranges, tomato

sauce); organic stains (fat, butter, eggs, grass); wine (dark fruit juices, ink); and coffee (tea, yoghurt, pasta, make-up). The StainExpert function is available in the Superior washing machines.





DuraHeat Safe and durable

The redesigned and improved heater includes an overheating protection system. This extends its useful life and makes washing machine operation safer.





The sensor system controls washing process and makes sure it is perfect. Smart technology adjusts the amount of water and washing time to the selected program, and type and weight of the laundry. The results is excellently washed laundry and lower use of power, water, and time.



#### Friendly design

Gorenje washing machines are designed to be functional and ergonomic, which makes their use inspiringly simple. The control panel is tilted by 20° and the door opening has a large 34 cm diameter for easier filling and emptying of the washing machine. Filters and detergent dispenser are also easy to clean.



This program makes sure the washing machine interior stays perfectly clean and sterile, allowing a pleasant smell of the laundry. Washing with washing powder at lower temperatures ma