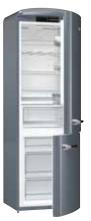

|
| Technical data            | <ul> <li>Energy consumption kWh/24h: 0.423 kWh</li> <li>Level of noise (max.): 40 dB(A)re 1 pW</li> <li>Product dimensions (HxWxD): 194 × 60 × 66.9 cm</li> <li>EAN code: 3838942093326</li> <li>Product code: 528545</li> </ul>                                                                                                                                              |

Section 2.



ORK 193 C - Colour: Cream EAN code: 3838942093333
Product code: 528546



3838942093340

ORK 193 0

Colour: Juicy OrangeEAN code:

- 27678 3838942092602 - Product code: 527678

- Product code: 528547



ORK 193 X Colour: Silver EAN code: 3838942092596
Product code: 527606



**ORK 193 RD** 

- Colour: Fiery RedEAN code:
- 3838942092589 - Product code: 527664





**ORK 193 BL** 

- Colour: Baby Blue
   EAN code: 3838942092923
   Product code: 527688

|                           | <image/>