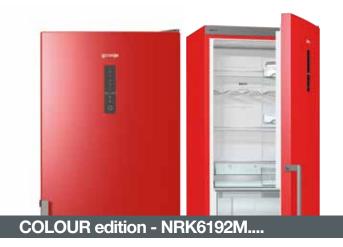

|
| ALU profile shelves                 |                      |                    |
| ALU profile on drawers              |                      |                    |
| ALU profile on door shelves         |                      |                    |
| HANDLE TYPE                         |                      |                    |
| Plastic                             | •                    |                    |
| Metal                               |                      | •                  |
| FREEZING SYSTEM                     |                      |                    |
| FastFreeze                          |                      | •                  |
| XtremeFreeze                        |                      |                    |

#### FREESTANDING FRIDGE FREEZERS



|                                     | NoFrost<br>cooling |
|-------------------------------------|--------------------|
| OPERATION                           |                    |
| Mechanical                          |                    |
| Electronic                          |                    |
| Electronic LED display behind doors |                    |
| Electronic LED display on doors     | •                  |
| AdaptTech                           | •                  |
| IonAir Dynamic Cooling              |                    |
| IonAlr Multiflow 360°               | •                  |
| EC0 mode                            |                    |
| SlotIn                              | •                  |
|                                     |                    |
| EQU