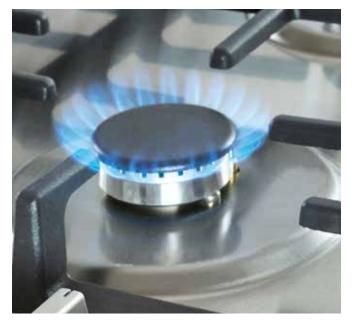

New high-efficiency ChefBurners provide more efficient gas consumption and enable faster and eco-friendlier cooking. Different sizes of burners give you full flexibility, while their user-friendly positioning enables easy and safe cooking.