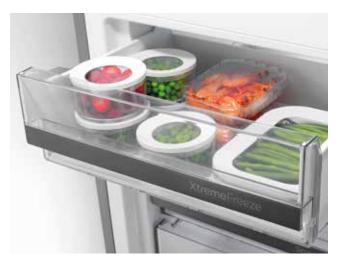

s of the food. A spectrum of orange light slows down the natural process of ripening in the fruits and vegetables to retain vitamins and minerals.







This drawer is ideal for storing meat, fish, and seafood. The temperature is a few degrees lower than in the remaining part of the refrigerator compartment, which considerably extends its freshness.



#### CrispZone drawer featuring HumidityControl Just like garden-fresh

CrispZone is one of the largest fruit and vegetable bins in the market. Low temperature and the option to adjust the humidity extend the freshness of your produce.





Keeping the temperature around 0 °C, this drawer is ideal for storing fresh or marinated meat, fish and seafood. It extends the freshness of delicate food and keeps its natural juiciness and nutrients.



#### XtremeFreeze drawer Freezing in a flash

When this function is activated, the food placed in a special drawer in the freezer compartment will be frozen in half the usual time. Rapid freezing at extremely low temperatures below -30 °C leads to formation of microcrystals that, unlike in case of slow freezing, do not damage the cellular structure of the food. The shock-approach to freezing thus preserves all nutrients and the flavour of the food. After approximately 1 day, the function is automatically switched off and the temperature in the drawer returns to the initial setting.





This freezer compartment drawer is the largest in the appliance and it is ideal for storing large items like a turkey, several pizzas, or even cakes.



## SlotIn

Owing to the functionality of opening th