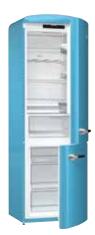

/ul>                                                                                                                                                                                                                                                       |
| Technical data            | <ul> <li>Energy consumption kWh/24h: 0.46 kWh</li> <li>Level of noise (max.): 38 dB(A)re 1 pW</li> <li>Product dimensions (HxWxD): 194 × 60 × 66.9 cm</li> <li>EAN code: 3838942104954</li> <li>Product code: 538883</li> </ul>                                                                                                                                |



ONRK 193 R - Colour: Burgundy - EAN code: 3838942104923 - Product code: 538880



ONRK 193 BK

- Colour: Black
  EAN code: 3838942104930
  Product code: 538881



**ONRK 193 BL** 

Colour: Baby Blue
EAN code: 3838942104947
Product code: 538882

|                           | <b>ORK 193 R</b> Gorenje Retro Collection Freestanding fridge freezer                                                                                                                                                                                                                                                                                                         |
|---------------------------|-------------------------------------------------------------------------------------------------------------------------------------------------------------------------------------------------------------------------------------------------------------------------------------------------