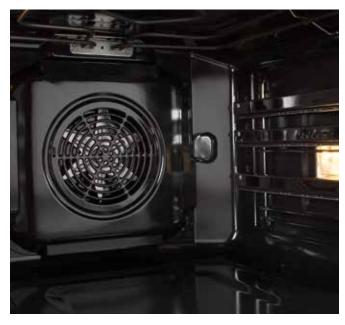

#### MultiAir Technology Perfect from all sides

MultiAir technology guarantees the optimal circulation of heat within the oven. Due to smartly positioned ventilation openings on the back wall and the unique rounded shape, air is spread evenly throughout the oven. The fan pushes hot air around the entire oven volume, making the food perfectly baked on all sides. The dynamic air movement also allows simultaneous baking on multiple levels without smells and flavours mixing together.

#### MultiLevel Baking Many dishes in one go

Combination of MultiAir technology and HomeMade shape helps reach the toughest objective: preparing **up to 4 trays** of dishes at once. The good news: the flavors and smells don't mix. Smart air distribution ensures that the food is evenly baked on every level.