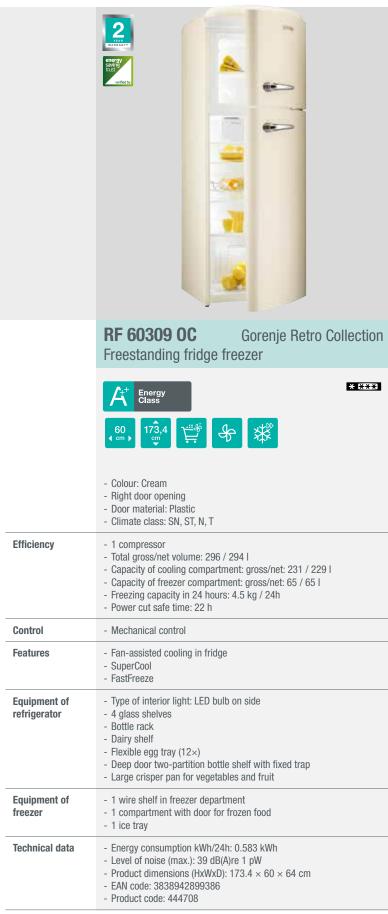

|



ORK 193 C-L - Colour: Cream - EAN code: 3838942087684 - Product code: 521899



ORK 193 R-L

Colour: Burgundy
EAN code: 3838942087660
Product code: 521884





**RF 60309 0R** - Colour: Burgundy - EAN code: 3838942899256 - Product code: 444721



RF 60309 0X - Colour: Silver - EAN code: 3838942028250 - Product code: 481864



**RF 60309 OBK** - Colour: Black - EAN code: 3838942899379 - Product code: 444709

|                           | <b>RF 60309 OC-L</b> Gorenje Retro Collection Freestanding fridge freezer                                                                                                                                                                                                                             |
|---------------------------|----------------------------------------------------------------------------------------------------------------------------------------------------------------------------------------------