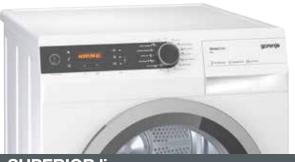

|                | <image/>                                                                                                                                                                                                                                                                                                                                                                                                                                                                                                                                                                                                                                                                                                                                                                                                                                                                                                                                                                                                                                                                                                                                                                                                                                                                                                                                                                                                                                                                                                                                                                                                                                                                                                                                                                                                                                                                                                                                                                                                                                                                                                                                                                                                                                                                                                                                                                                                                                                                                                                                                                                                                                                                                                                                        | <image/>                                                                                                                                                                                                                                                             |
|----------------|-------------------------------------------------------------------------------------------------------------------------------------------------------------------------------------------------------------------------------------------------------------------------------------------------------------------------------------------------------------------------------------------------------------------------------------------------------------------------------------------------------------------------------------------------------------------------------------------------------------------------------------------------------------------------------------------------------------------------------------------------------------------------------------------------------------------------------------------------------------------------------------------------------------------------------------------------------------------------------------------------------------------------------------------------------------------------------------------------------------------------------------------------------------------------------------------------------------------------------------------------------------------------------------------------------------------------------------------------------------------------------------------------------------------------------------------------------------------------------------------------------------------------------------------------------------------------------------------------------------------------------------------------------------------------------------------------------------------------------------------------------------------------------------------------------------------------------------------------------------------------------------------------------------------------------------------------------------------------------------------------------------------------------------------------------------------------------------------------------------------------------------------------------------------------------------------------------------------------------------------------------------------------------------------------------------------------------------------------------------------------------------------------------------------------------------------------------------------------------------------------------------------------------------------------------------------------------------------------------------------------------------------------------------------------------------------------------------------------------------------------|----------------------------------------------------------------------------------------------------------------------------------------------------------------------------------------------------------------------------------------------------------------------|
|                | EIT 6555 XPD Advanced Line Electric cooker with induction hob                                                                                                                                                                                                                                                                                                                                                                                                                                                                                                                                                                                                                                                                                                                                                                                                                                                                                                                                                                                                                                                                                                                                                                                                                                                                                                                                                                                                                                                                                                                                                                                                                                                                                                                                                                                                                                                                                                                                                                                                                                                                                                                                                                                                                                                                                                                                                                                                                                                                                                                                                                                                                                                                                   | EIT 6555 WPD Advanced Line Electric cooker with induction hob                                                                                                                                                                                                        |
|                | $\begin{array}{c c} A & Energy \\ Class \\ \hline \end{array} & \hline \end{array} & \hline \\ \hline \end{array} \\ \hline \\ \hline \end{array} & \hline \\ \hline \end{array} \\ \hline \\ \hline \end{array} \\ \hline \end{array} \\ \hline \\ \hline \end{array} \\ \hline \\ \hline$ | $\begin{array}{c c} A & Energy \\ Class & 0 \\ \hline \\$                                                                                                                            |
|                | <ul> <li>Colour of brushed stainless steel / Control panel material: Glass and<br/>stainless steel / Door material: Glass</li> <li>GentleClose door hinge</li> </ul>                                                                                                                                                                                                                                                                                                                                                                                                                                                                                                                                                                                                                                                                                                                                                                                                                                                                                                                                                                                                                                                                                                                                                                                                                                                                                                                                                                                                                                                                                                                                                                                                                                                                                                                                                                                                                                                                                                                                                                                                                                                                                                                                                                                                                                                                                                                                                                                                                                                                                                                                                                            | <ul> <li>Colour: White / Control panel material: Glass and varnished metal</li> <li>Door material: Glass</li> <li>GentleClose door hinge</li> </ul>                                                                                                                  |
| Efficiency     | <ul> <li>Usable oven volume: 65 I</li> <li>SuperSize baking area</li> <li>Surface of the largest baking pan: 1316 cm<sup>2</sup></li> <li>HomeMADE<sup>®</sup> modelled on traditional wood-fired bread oven</li> </ul>                                                                                                                                                                                                                                                                                                                                                                                                                                                                                                                                                                                                                                                                                                                                                                                                                                                                                                                                                                                                                                                                                                                                                                                                                                                                                                                                                                                                                                                                                                                                                                                                                                                                                                                                                                                                                                                                                                                                                                                                                                                                                                                                                                                                                                                                                                                                                                                                                                                                                                                         | <ul> <li>Usable oven volume: 65 I</li> <li>SuperSize baking area</li> <li>Surface of the largest baking pan: 1316 cm<sup>2</sup></li> <li>HomeMADE<sup>®</sup> modelled on traditional wood-fired bread oven</li> </ul>                                              |
| Control        | - Touch control<br>- Knob shape: Sinkable knobs<br>- IconTouch                                                                                                                                                                                                                                                                                                                                                                                                                                                                                                                                                                                                                                                                                                                                                                                                                                                                                                                                                                                                                                                                                                                                                                                                                                                                                                                                                                                                                                                                                                                                                                                                                                                                                                                                                                                                                                                                                                                                                                                                                                                                                                                                                                                                                                                                                                                                                                                                                                                                                                                                                                                                                                                                                  | - Touch control<br>- Knob shape: Sinkable knobs<br>- IconTouch                                                                                                                                                                                                       |
| Нор            | <ul> <li>Induction hob</li> <li>Cooking surface: 4 induction heating zones</li> <li>Left front: Ø 18.5 cm, 1.4/2 kW,</li> <li>Right front: Ø 16.5 cm, 1.2/1.4 kW,</li> <li>Left behind: Ø 18.5 cm, 1.2/1.4 kW,</li> <li>Right behind: Ø 20.5 cm, 2/2.3 kW</li> </ul>                                                                                                                                                                                                                                                                                                                                                                                                                                                                                                                                                                                                                                                                                                                                                                                                                                                                                                                                                                                                                                                                                                                                                                                                                                                                                                                                                                                                                                                                                                                                                                                                                                                                                                                                                                                                                                                                                                                                                                                                                                                                                                                                                                                                                                                                                                                                                                                                                                                                            | <ul> <li>Induction hob</li> <li>Cooking surface: 4 induction heating zones</li> <li>Left front: Ø 18.5 cm, 1.4/2 kW,</li> <li>Right front: Ø 16.5 cm, 1.2/1.4 kW,</li> <li>Left behind: Ø 18.5 cm, 1.2/1.4 kW,</li> <li>Right behind: Ø 20.5 cm, 2/2.3 kW</li> </ul> |
| Oven           | - Multisystem oven BigSpace - 65 I                                                                                                                                                                                                                                                                                                                                                                                                                                                                                                                                                                                                                                                                                                                                                                                                                                                                                                                                                                                                                                                                                                                                                                                                                                                                                                                                                                                                                                                                                                                                                                                                                                                                                                                                                                                                                                                                                                                                                                                                                                                                                                                                                                                                                                                                                                                                                                                                                                                                                                                                                                                                                                                                                                              | - Multisystem oven BigSpace - 65 I                                                                                                                                                                                                                                   |
| Heating types  |                                                                                                                                                                                                                                                                                                                                                                                                                                                                                                                                                                                                                                                                                                                                                                                                                                                                                                                                                                                                                                                                                                                                                                                                                                                                                                                                                                                                                                                                                                                                                                                                                                                                                                                                                                                                                                                                                                                                                                                                                                                                                                                                                                                                                                                                                                                                                                                                                                                                                                                                                                                                                                                                                                                                                 |                                                                                                                                                                                                                                                                      |
| Features       | - Interior light<br>- Baking on different levels at the same time                                                                                                                                                                                                                                                                                                                                                                                                                                                                                                                                                                                                                                                                                                                                                                                                                                                                                                                                                                                                                                                                                                                                                                                                                                                                                                                                                                                                                                                                                                                                                                                                                                                                                                                                                                                                                                                                                                                                                                                                                                                                                                                                                                                                                                                                                                                                                                                                                                                                                                                                                                                                                                                                               | <ul> <li>Interior light</li> <li>Baking on different levels at the same time</li> </ul>                                                                                                                                                                              |
| Equipment      | <ul> <li>1 Shallow enameled baking pan</li> <li>1 Deep enameled baking pan</li> <li>1 Wire shelf</li> <li>1 Meat Probe</li> <li>Partially extendable telescopic guides on one level</li> </ul>                                                                                                                                                                                                                                                                                                                                                                                                                                                                                                                                                                                                                                                                                                                                                                                                                                                                                                                                                                                                                                                                                                                                                                                                                                                                                                                                                                                                                                                                                                                                                                                                                                                                                                                                                                                                                                                                                                                                                                                                                                                                                                                                                                                                                                                                                                                                                                                                                                                                                                                                                  | <ul> <li>1 Shallow enameled baking pan</li> <li>1 Deep enameled baking pan</li> <li>1 Wire shelf</li> <li>1 Meat Probe</li> <li>Partially extendable telescopic guides on one level</li> </ul>                                                                       |
| Safety         | <ul> <li>Residual heat indicator / Thermoelectric fuse</li> <li>ChildLock</li> <li>Dynamic oven cooling plus - DC+</li> <li>Triple glazed oven door with one heat deflector (CoolDoor)</li> </ul>                                                                                                                                                                                                                                                                                                                                                                                                                                                                                                                                                                                                                                                                                                                                                                                                                                                                                                                                                                                                                                                                                                                                                                                                                                                                                                                                                                                                                                                                                                                                                                                                                                                                                                                                                                                                                                                                                                                                                                                                                                                                                                                                                                                                                                                                                                                                                                                                                                                                                                                                               | <ul> <li>Residual heat indicator / Thermoelectric fuse</li> <li>ChildLock</li> <li>Dynamic oven cooling plus - DC+</li> <li>Triple glazed oven door with one heat deflector (CoolDoor)</li> </ul>                                                                    |
| EasyCleaning   | <ul> <li>AquaClean function / SilverMatte</li> <li>TouchFree Inox / Flat oven inner door glass surface: Removable</li> </ul>                                                                                                                                                                                                                                                                                                                                                                                                                                                                                                                                                                                                                                                                                                                                                                                                                                                                                                                                                                                                                                                                                                                                                                                                                                                                                                                                                                                                                                                                                                                                                                                                                                                                                                                                                                                                                                                                                                                                                                                                                                                                                                                                                                                                                                                                                                                                                                                                                                                                                                                                                                                                                    | <ul> <li>AquaClean function / SilverMatte</li> <li>Flat oven inner door glass surface: Removable</li> </ul>                                                                                                                                                          |
| Technical data | <ul> <li>Connection rating: 10400 W</li> <li>Energy consumption: 0.82 kWh (venting), 0.92 kWh (conventional)</li> <li>Dimensions (HxWxD): 90 × 60 × 60 cm</li> <li>EAN code: 3838782037863</li> <li>Product code: 728453</li> </ul>                                                                                                                                                                                                                                                                                                                                                                                                                                                                                                                                                                                                                                                                                                                                                                                                                                                                                                                                                                                                                                                                                                                                                                                                                                                                                                                                                                                                                                                                                                                                                                                                                                                                                                                                                                                                                                                                                                                                                                                                                                                                                                                                                                                                                                                                                                                                                                                                                                                                                                             | <ul> <li>Connection rating: 10400 W</li> <li>Energy consumption: 0.82 kWh (venting), 0.92 kWh (conventional)</li> <li>Dimensions (HxWxD): 90 × 60 × 60 cm</li> <li>EAN code: 3838782037832</li> <li>Product code: 728350</li> </ul>                                  |