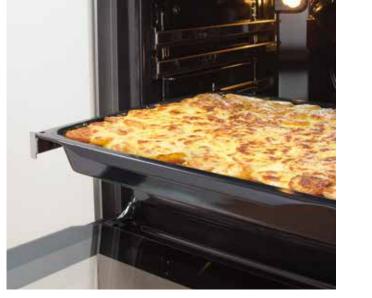

## TelescopicGuides Inside, helpfully coming outside

Smooth running telescopic guides provide a perfect overview of the process on all levels. This means safer and easier removal and cleaning. Depending on the model, Gorenje cookers can feature fully pull out telescopic guides on up to three levels.

Higher sides of this extra deep baking tray prevent the fat from splattering and burning onto the oven cavity walls. It is perfect for making meals such as lasagne and roasted meat.

MeatProbe Perfectly roasted, every time