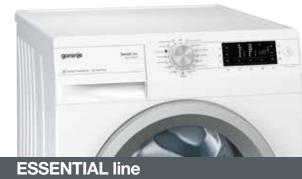

|                | <image/>                                                                                                                                                                                                                                                                               | <image/>                                                                                                                                                                                                                                       |
|----------------|----------------------------------------------------------------------------------------------------------------------------------------------------------------------------------------------------------------------------------------------------------------------------------------|------------------------------------------------------------------------------------------------------------------------------------------------------------------------------------------------------------------------------------------------|
|                | <b>E 6151 SA</b> Essential Line Electric cooker with solid-plate hob                                                                                                                                                                                                                   | <b>E 6151 WA</b> Essential Line Electric cooker with solid-plate hob                                                                                                                                                                           |
|                | A     Energy<br>Class     661     60, 90       Image: Class     Image: Class     Image: Class     Image: Class                                                                                                                                                                         | A     Energy     60     90       C     S     S     S                                                                                                                                                                                           |
|                | <ul> <li>Colour: Metallic grey</li> <li>Control panel material: Varnished metal</li> <li>Door material: Glass</li> <li>GentleClose door hinge</li> </ul>                                                                                                                               | <ul> <li>Colour: White</li> <li>Control panel material: Varnished metal</li> <li>Door material: Glass</li> <li>GentleClose door hinge</li> </ul>                                                                                               |
| Efficiency     | <ul> <li>Usable oven volume: 65 I</li> <li>SuperSize baking area</li> <li>Surface of the largest baking pan: 1316 cm<sup>2</sup></li> <li>HomeMADE<sup>®</sup> modelled on traditional wood-fired bread oven</li> </ul>                                                                | <ul> <li>Usable oven volume: 65 I</li> <li>SuperSize baking area</li> <li>Surface of the largest baking pan: 1316 cm<sup>2</sup></li> <li>HomeMADE<sup>®</sup> modelled on traditional wood-fired bread oven</li> </ul>                        |
| Control        | - Knob shape: Ergonomic knobs                                                                                                                                                                                                                                                          | - Knob shape: Ergonomic knobs                                                                                                                                                                                                                  |
| Hob            | <ul> <li>Electric hob</li> <li>Cooking surface: 3 fast electric hobs + 1 standard hob with temperature restainer</li> <li>Left front: Ø 22 cm, 2 kW,</li> <li>Right front: Ø 14.5 cm, 1.5 kW,</li> <li>Left behind: Ø 14.5 cm, 1.5 kW,</li> <li>Right behind: Ø 18 cm, 2 kW</li> </ul> | <ul> <li>Electric hob</li> <li>Cooking surface: 3 fast electric hobs + 1 standard hob with temperature restainer</li> <li>Left front: Ø 22 cm, 2 kW,</li> <li>Right front: Ø 14.5 cm, 1.5 kW,</li> <li>Left behind: Ø 14.5 cm, 2 kW</li> </ul> |
| Oven           | - Multisystem oven BigSpace - 65 I                                                                                                                                                                                                                                                     | - Multisystem oven BigSpace - 65 I                                                                                                                                                                                                             |
| Heating types  |                                                                                                                                                                                                                                                                                        |                                                                                                                                                                                                                                                |
| Features       | <ul> <li>Interior light</li> <li>Baking on different levels at the same time</li> </ul>                                                                                                                                                                                                | <ul> <li>Interior light</li> <li>Baking on different levels at the same time</li> </ul>                                                                                                                                                        |
| Equipment      | <ul> <li>1 Shallow enameled baking pan</li> <li>1 Deep enameled baking pan</li> <li>1 Wire shelf</li> <li>Wire oven guides</li> </ul>                                                                                                                                                  | <ul> <li>1 Shallow enameled baking pan</li> <li>1 Deep enameled baking pan</li> <li>1 Wire shelf</li> <li>Wire oven guides</li> </ul>                                                                                                          |
| Safety         | <ul> <li>Thermoelectric fuse</li> <li>Triple glazed oven door with one heat deflector (CoolDoor)</li> </ul>                                                                                                                                                                            | <ul> <li>Thermoelectric fuse</li> <li>Triple glazed oven door with one heat deflector (CoolDoor)</li> </ul>                                                                                                                                    |
| EasyCleaning   | - AquaClean function<br>- SilverMatte                                                                                                                                                                                                                                                  | - AquaClean function<br>- SilverMatte                                                                                                                                                                                                          |
| Technical data | <ul> <li>Connection rating: 10300 W</li> <li>Energy consumption: 0.82 kWh (venting), 0.92 kWh (conventional)</li> <li>Dimensions (HxWxD): 90 × 60 × 60 cm</li> <li>EAN code: 3838782037825</li> <li>Product code: 728349</li> </ul>                                                    | <ul> <li>Connection rating: 10300 W</li> <li>Energy consumption: 0.82 kWh (venting), 0.92 kWh (conventional)</li> <li>Dimensions (HxWxD): 90 × 60 × 60 cm</li> <li>EAN code: 3838782037894</li> <li>Product code: 728456</li> </ul>            |