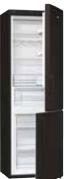

|
| Technical data               | <ul> <li>Energy consumption kWh/24h: 0.643 kWh</li> <li>Level of noise (max.): 42 dB(A)re 1 pW</li> <li>Product dimensions (HxWxD): 185 × 60 × 64 cm</li> <li>EAN code: 3838942111471</li> <li>Product code: 547223</li> </ul>                                                                                                                                                 |



NRK 6192 MRDUK - Colour: Fiery Red - EAN code: 3838942111464 - Product code: 547214



NRK 6192 MCUK - Colour: Champagne - EAN code: 3838942111440 - Product code: 547174



RK 6192 EOUK - Colour: Juicy Orange - EAN code: 3838942259081 - Product code: 453721



RK 6192 ERDUK - Colour: Fiery Red

- EAN code: 3838942258077
- Product code: 453689



RK 6192 EBKUK

- Colour: BlackEAN code:
- EAN code: 3838942259098
- Product code: 453722







FN 6192 CXUK & Linking kit & R 6192 FXUK



FN 6192 CWUK & Linking kit & R 6192 FWUK





## A WASHER WITH A GENTLE HEART Washing machines

Gorenje washing machines are a reliable partner in the daily care of your laundry. It understands the limited amount of time and patience for every day mudane tasks. Therefore, it offers programmes that are a perfect fit of different lifestyles and offer every user the functions they desire. It can wash quickly; it can wash environmentally friendly. It can be silent; they can be meticulously thorough. Regardless of the mode you choose, your laundry will always be washed gently and with care. The fabric will remain fresh and flexible, and the colours will r