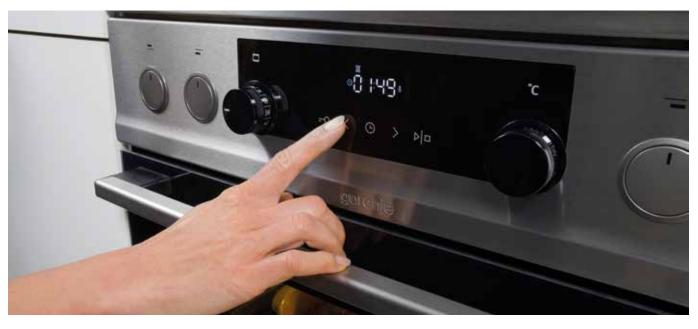

#### DirectTouch Perfect results at your fingertips

Simple control of baking and cooking process by touching a screen. Large and intelligible symbols take the remarkable technology to another level with clarity and simplicity of use.

ChildLock The kitchen as a safe environment

ChildLock option is excellent for those who have children at home. Leaving them in a kitchen unauthorized has never been safer, since this option prevents them from resetting any parameters or changing settings on display.