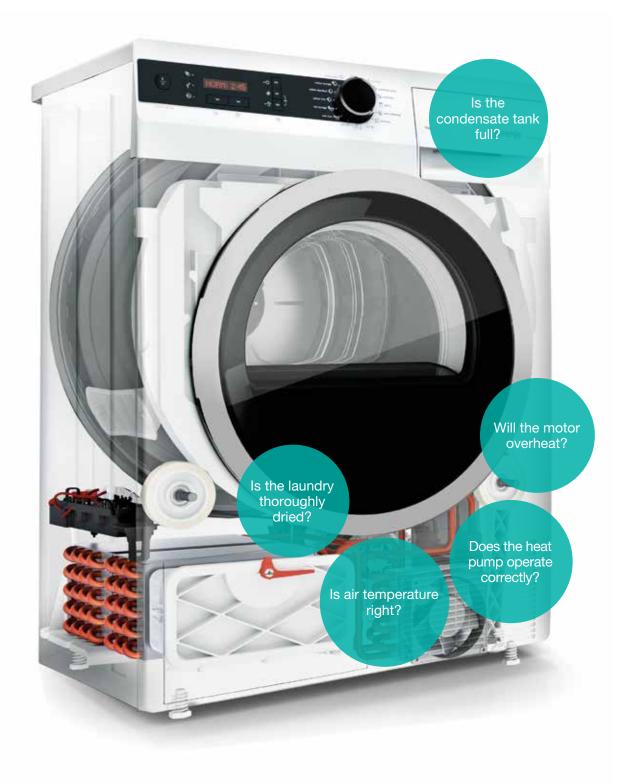

A+++ energy class, saving 63% of energy compared to those in the A energy class. Gorenje A+++ class dryer with a capacity of 9 kg is unique in the market. Optimized heat pump in one of the largest drums in the world, with a capacity of 120 litres, can easily deal with major amounts of laundry. This is also made possible by the broader air channels. It also dries more gently than conventional drying systems. The temperature in the dryer is at the ideal 50 °C to prevent from overdrying.





#### TwinAir Evenly dried for simple ironing

Soft, evenly dried, less creased laundry that is easy to iron, straight from the dryer. This is made possible by the bi-directional air blowing system which adjusts the air blowing direction to the direction of drum rotation using a special flap on the fan.





Smart sensor technology automatically controls the drying process according to the selected program, type of laundry, and desired dryness of laundry. Efficient sensor communication prevents any errors and maintains the best possible laundry drying environment. The sensors also monitor all other parameters to reduce power consumption.



### FiltrationSupreme

Gorenje has the most efficient filtering system in the world, providing 40% more efficient air filtering than conventional systems. It includes a special 3D filter installed before the condenser unit, a filter on the dryer door, and a filter in the drum. These filters catch even the tiniest bits of dust and lint from the clothes. After the drying cycle, the latter two filters are simply wiped.



### User-friendly condensate tank