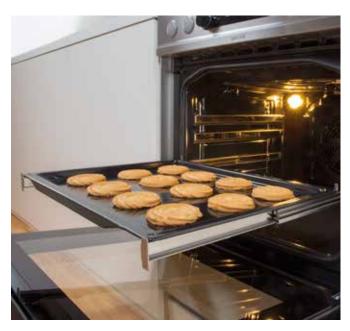

## TelescopicGuides Inside, helpfully coming outside

Smooth running telescopic guides provide a perfect overview of the process on all levels. This means safer and easier removal and cleaning. Depending on the model, Gorenje cookers can feature fully pull out telescopic guides on up to three levels.