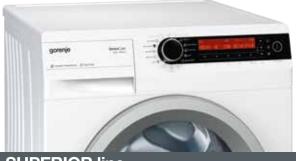

|                | <image/>                                                                                                                                                                                                                                                                                                                                                                                                                                                                                                                                                                                                                                                                                                                                                                                                                                                                                                                                                                                                                                                                                                                                                                                                                                                                                                                                                                                                                                                                                                                                                                                                                                                                                                                                                                                                                                                                                                                                                                                                                                                                                                                                                                                                                                                                                                                                                                                                                                                                                                                                                                                                                                                                                                                                        | <image/>                                                                                                                                                                                                                                                             |
|----------------|-------------------------------------------------------------------------------------------------------------------------------------------------------------------------------------------------------------------------------------------------------------------------------------------------------------------------------------------------------------------------------------------------------------------------------------------------------------------------------------------------------------------------------------------------------------------------------------------------------------------------------------------------------------------------------------------------------------------------------------------------------------------------------------------------------------------------------------------------------------------------------------------------------------------------------------------------------------------------------------------------------------------------------------------------------------------------------------------------------------------------------------------------------------------------------------------------------------------------------------------------------------------------------------------------------------------------------------------------------------------------------------------------------------------------------------------------------------------------------------------------------------------------------------------------------------------------------------------------------------------------------------------------------------------------------------------------------------------------------------------------------------------------------------------------------------------------------------------------------------------------------------------------------------------------------------------------------------------------------------------------------------------------------------------------------------------------------------------------------------------------------------------------------------------------------------------------------------------------------------------------------------------------------------------------------------------------------------------------------------------------------------------------------------------------------------------------------------------------------------------------------------------------------------------------------------------------------------------------------------------------------------------------------------------------------------------------------------------------------------------------|----------------------------------------------------------------------------------------------------------------------------------------------------------------------------------------------------------------------------------------------------------------------|
|                | EIT 6555 XPD Advanced Line Electric cooker with induction hob                                                                                                                                                                                                                                                                                                                                                                                                                                                                                                                                                                                                                                                                                                                                                                                                                                                                                                                                                                                                                                                                                                                                                                                                                                                                                                                                                                                                                                                                                                                                                                                                                                                                                                                                                                                                                                                                                                                                                                                                                                                                                                                                                                                                                                                                                                                                                                                                                                                                                                                                                                                                                                                                                   | EIT 6555 WPD Advanced Line Electric cooker with induction hob                                                                                                                                                                                                        |
|                | $\begin{array}{c c} A & Energy \\ Class \\ \hline \end{array} & \hline \end{array} & \hline \\ \hline \end{array} \\ \hline \\ \hline \end{array} & \hline \\ \hline \end{array} \\ \hline \\ \hline \end{array} \\ \hline \end{array} \\ \hline \\ \hline \end{array} \\ \hline \\ \hline$ | $\begin{array}{c c} A & Energy \\ Class & 0 \\ \hline \\$                                                                                                                            |
|                | <ul> <li>Colour of brushed stainless steel / Control panel material: Glass and<br/>stainless steel / Door material: Glass</li> <li>GentleClose door hinge</li> </ul>                                                                                                                                                                                                                                                                                                                                                                                                                                                                                                                                                                                                                                                                                                                                                                                                                                                                                                                                                                                                                                                                                                                                                                                                                                                                                                                                                                                                                                                                                                                                                                                                                                                                                                                                                                                                                                                                                                                                                                                                                                                                                                                                                                                                                                                                                                                                                                                                                                                                                                                                                                            | <ul> <li>Colour: White / Control panel material: Glass and varnished metal</li> <li>Door material: Glass</li> <li>GentleClose door hinge</li> </ul>                                                                                                                  |
| Efficiency     | <ul> <li>Usable oven volume: 65 I</li> <li>SuperSize baking area</li> <li>Surface of the largest baking pan: 1316 cm<sup>2</sup></li> <li>HomeMADE<sup>®</sup> modelled on traditional wood-fired bread oven</li> </ul>                                                                                                                                                                                                                                                                                                                                                                                                                                                                                                                                                                                                                                                                                                                                                                                                                                                                                                                                                                                                                                                                                                                                                                                                                                                                                                                                                                                                                                                                                                                                                                                                                                                                                                                                                                                                                                                                                                                                                                                                                                                                                                                                                                                                                                                                                                                                                                                                                                                                                                                         | <ul> <li>Usable oven volume: 65 I</li> <li>SuperSize baking area</li> <li>Surface of the largest baking pan: 1316 cm<sup>2</sup></li> <li>HomeMADE<sup>®</sup> modelled on traditional wood-fired bread oven</li> </ul>                                              |
| Control        | - Touch control<br>- Knob shape: Sinkable knobs<br>- IconTouch                                                                                                                                                                                                                                                                                                                                                                                                                                                                                                                                                                                                                                                                                                                                                                                                                                                                                                                                                                                                                                                                                                                                                                                                                                                                                                                                                                                                                                                                                                                                                                                                                                                                                                                                                                                                                                                                                                                                                                                                                                                                                                                                                                                                                                                                                                                                                                                                                                                                                                                                                                                                                                                                                  | - Touch control<br>- Knob shape: Sinkable knobs<br>- IconTouch                                                                                                                                                                                                       |
| Нор            | <ul> <li>Induction hob</li> <li>Cooking surface: 4 induction heating zones</li> <li>Left front: Ø 18.5 cm, 1.4/2 kW,</li> <li>Right front: Ø 16.5 cm, 1.2/1.4 kW,</li> <li>Left behind: Ø 18.5 cm, 1.2/1.4 kW,</li> <li>Right behind: Ø 20.5 cm, 2/2.3 kW</li> </ul>                                                                                                                                                                                                                                                                                                                                                                                                                                                                                                                                                                                                                                                                                                                                                                                                                                                                                                                                                                                                                                                                                                                                                                                                                                                                                                                                                                                                                                                                                                                                                                                                                                                                                                                                                                                                                                                                                                                                                                                                                                                                                                                                                                                                                                                                                                                                                                                                                                                                            | <ul> <li>Induction hob</li> <li>Cooking surface: 4 induction heating zones</li> <li>Left front: Ø 18.5 cm, 1.4/2 kW,</li> <li>Right front: Ø 16.5 cm, 1.2/1.4 kW,</li> <li>Left behind: Ø 18.5 cm, 1.2/1.4 kW,</li> <li>Right behind: Ø 20.5 cm, 2/2.3 kW</li> </ul> |
| Oven           | - Multisystem oven BigSpace - 65 I                                                                                                                                                                                                                                                                                                                                                                                                                                                                                                                                                                                                                                                                                                                                                                                                                                                                                                                                                                                                                                                                                                                                                                                                                                                                                                                                                                                                                                                                                                                                                                                                                                                                                                                                                                                                                                                                                                                                                                                                                                                                                                                                                                                                                                                                                                                                                                                                                                                                                                                                                                                                                                                                                                              | - Multisystem oven BigSpace - 65 I                                                                                                                                                                                                                                   |
| Heating types  |                                                                                                                                                                                                                                                                                                                                                                                                                                                                                                                                                                                                                                                                                                                                                                                                                                                                                                                                                                                                                                                                                                                                                                                                                                                                                                                                                                                                                                                                                                                                                                                                                                                                                                                                                                                                                                                                                                                                                                                                                                                                                                                                                                                                                                                                                                                                                                                                                                                                                                                                                                                                                                                                                                                                                 |                                                                                                                                                                                                                                                                      |
| Features       | - Interior light<br>- Baking on different levels at the same time                                                                                                                                                                                                                                                                                                                                                                                                                                                                                                                                                                                                                                                                                                                                                                                                                                                                                                                                                                                                                                                                                                                                                                                                                                                                                                                                                                                                                                                                                                                                                                                                                                                                                                                                                                                                                                                                                                                                                                                                                                                                                                                                                                                                                                                                                                                                                                                                                                                                                                                                                                                                                                                                               | <ul> <li>Interior light</li> <li>Baking on different levels at the same time</li> </ul>                                                                                                                                                                              |
| Equipment      | <ul> <li>1 Shallow enameled baking pan</li> <li>1 Deep enameled baking pan</li> <li>1 Wire shelf</li> <li>1 Meat Probe</li> <li>Partially extendable telescopic guides on one level</li> </ul>                                                                                                                                                                                                                                                                                                                                                                                                                                                                                                                                                                                                                                                                                                                                                                                                                                                                                                                                                                                                                                                                                                                                                                                                                                                                                                                                                                                                                                                                                                                                                                                                                                                                                                                                                                                                                                                                                                                                                                                                                                                                                                                                                                                                                                                                                                                                                                                                                                                                                                                                                  | <ul> <li>1 Shallow enameled baking pan</li> <li>1 Deep enameled baking pan</li> <li>1 Wire shelf</li> <li>1 Meat Probe</li> <li>Partially extendable telescopic guides on one level</li> </ul>                                                                       |
| Safety         | <ul> <li>Residual heat indicator / Thermoelectric fuse</li> <li>ChildLock</li> <li>Dynamic oven cooling plus - DC+</li> <li>Triple glazed oven door with one heat deflector (CoolDoor)</li> </ul>                                                                                                                                                                                                                                                                                                                                                                                                                                                                                                                                                                                                                                                                                                                                                                                                                                                                                                                                                                                                                                                                                                                                                                                                                                                                                                                                                                                                                                                                                                                                                                                                                                                                                                                                                                                                                                                                                                                                                                                                                                                                                                                                                                                                                                                                                                                                                                                                                                                                                                                                               | <ul> <li>Residual heat indicator / Thermoelectric fuse</li> <li>ChildLock</li> <li>Dynamic oven cooling plus - DC+</li> <li>Triple glazed oven door with one heat deflector (CoolDoor)</li> </ul>                                                                    |
| EasyCleaning   | <ul> <li>AquaClean function / SilverMatte</li> <li>TouchFree Inox / Flat oven inner door glass surface: Removable</li> </ul>                                                                                                                                                                                                                                                                                                                                                                                                                                                                                                                                                                                                                                                                                                                                                                                                                                                                                                                                                                                                                                                                                                                                                                                                                                                                                                                                                                                                                                                                                                                                                                                                                                                                                                                                                                                                                                                                                                                                                                                                                                                                                                                                                                                                                                                                                                                                                                                                                                                                                                                                                                                                                    | <ul> <li>AquaClean function / SilverMatte</li> <li>Flat oven inner door glass surface: Removable</li> </ul>                                                                                                                                                          |
| Technical data | <ul> <li>Connection rating: 10400 W</li> <li>Energy consumption: 0.82 kWh (venting), 0.92 kWh (conventional)</li> <li>Dimensions (HxWxD): 90 × 60 × 60 cm</li> <li>EAN code: 3838782037863</li> <li>Product code: 728453</li> </ul>                                                                                                                                                                                                                                                                                                                                                                                                                                                                                                                                                                                                                                                                                                                                                                                                                                                                                                                                                                                                                                                                                                                                                                                                                                                                                                                                                                                                                                                                                                                                                                                                                                                                                                                                                                                                                                                                                                                                                                                                                                                                                                                                                                                                                                                                                                                                                                                                                                                                                                             | <ul> <li>Connection rating: 10400 W</li> <li>Energy consumption: 0.82 kWh (venting), 0.92 kWh (conventional)</li> <li>Dimensions (HxWxD): 90 × 60 × 60 cm</li> <li>EAN code: 3838782037832</li> <li>Product code: 728350</li> </ul>                                  |