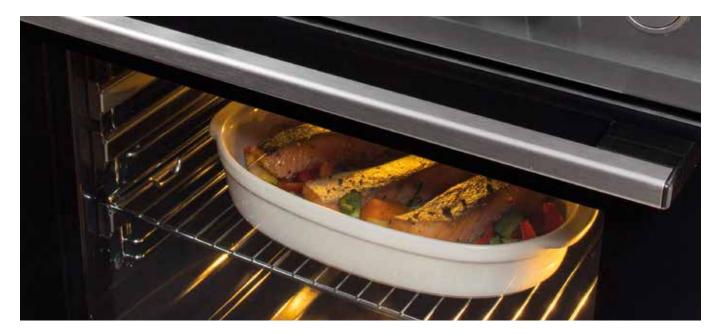

OpenView Excellent overview

Advanced and even double lighting featured in some models of cookers enable clear view of the large oven cavity. Combined with special design of the glass door, this brings excellent overview of the baking process.

#### Extra deep baking tray Deep enough for all appetites

All stainless steel surfaces are coated with a special TouchFree film that prevents fingerprints markings, leaving the surface always shiny and making cleaning much easier.

Higher sides of this extra deep baking tray prevent the fat from splattering and burning onto the oven cavity walls. It is perfect for making meals such as lasagne and roasted meat.

MeatProbe Perfectly roasted, every time