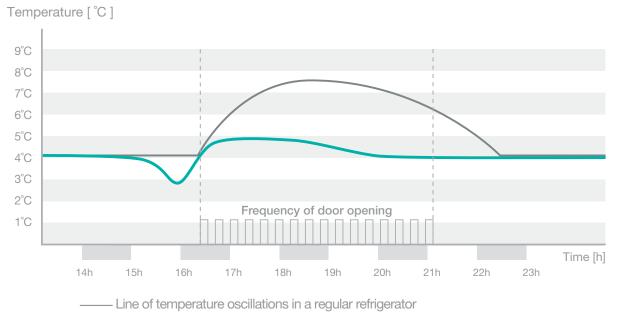

istributes the ionized air through 14 ventilation slots to maintain constant temperature on every shelf.



Natural microclimate inside refrigirator

Bad food storage



#### AdaptTech A refrigerator that recognizes your habits

This smart system was devised to maintain the optimum temperature in the refrigerator regardless of how frequently you open the door. When the door is opened, the temperature suddenly rises and the food is exposed to a thermal shock which in turn causes it to perish sooner. The refrigerator continuously monitors and analyzes the way you use it. Thus, it can predict when you will open the fridge door and just before you do, it decreases the temperature by 1 or 2 °C to make sure constant temperature is maintained and that the food stays fresh and full of nutrients.



- Line of temperature oscillations in refrigerator with AdaptTech technology

#### NoFrost Plus No more tedious defrosting

One of the best cooling systems in the market, installed in the freezer compartment, prevents the accumulation of ice and frost to keep the power consumption low, while in the refrigerator compartment, it maintains an ideal microclimate for fresh food. Circulation of ionized air prevents the food from drying out and retains its vitamins and minerals.



# The big party can start



#### ConvertActive fridge freezer The big party can start

The fridge freezer only takes a simple press of a button to turn the freezer compartment into a refrigerator compartment, affording more space for storage of snacks or beverages.







The fruit and vegetables bin with the specia