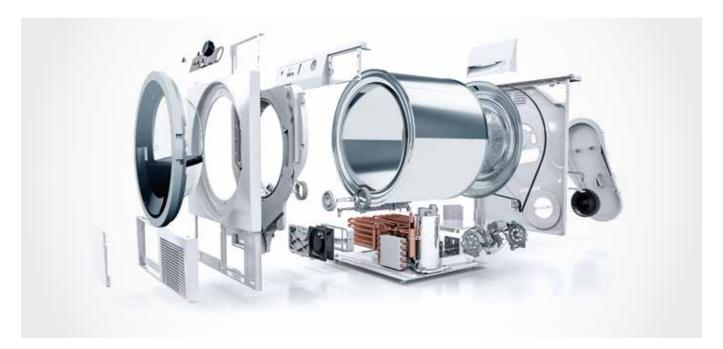

bly reduces creasing of your clothes. The ionizer emits negative ions to effectively eliminate most allergens, residues of smoke and pollen, and the electrostatic charge accumulated during the drying process. As a result, the clothes have a better smell and they are easier to iron.





SteamTech Fewer creases, less ironing

Additional steam treatment at the end of the selected program will make sure your clothes are much smoother. The drum is filled with steam that penetrates every fibre for softer laundry that hardly requires any ironing.





#### GentleCare Gentle drving of delicate fabrics

Specialized care of the most delicate fabrics operates at a low temperature of 40 °C. A longer drying cycle is entirely safe and reliable as it protects your clothes from any deforming or damage.





HeatPump with TwinAir Revolutionary drying efficiency

All heat pump dryers boast high energy efficiency. High end models rank in the A+++ energy class, saving 63% of energy compared to those in the A energy class. Gorenje A+++ class dryer with a capacity of 9 kg is unique in the market. Optimized heat pump in one of the largest drums in the world, with a capacity of 120 litres, can easily deal with major amounts of laundry. This is also made possible by the broader air channels. It also dries more gently than conventional drying systems. The temperature in the dryer is at the ideal 50 °C to prevent from overdrying.





#### TwinAir Evenly dried for simple ironing

Soft, evenly dried, less creased laundry that is easy to iron, straight from the dryer. This is made possible by the bi-d