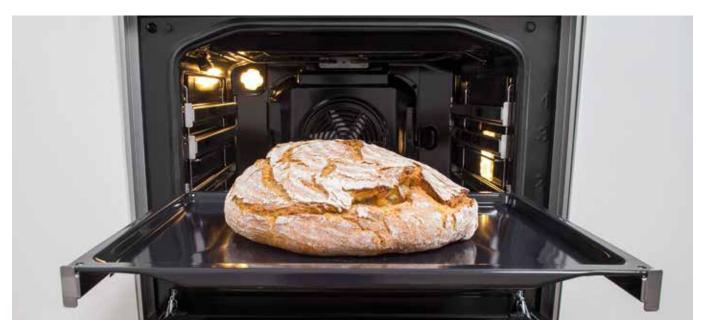

#### HomeMade shape All the qualities of baking in wood-burning ovens

The characteristic rounded shape is one of the most beneficial features of Gorenje cookers. Inspired by traditional wood-burning ovens, it enables hot air to move around freely. Since the food is

heated evenly and from all sides, it is always perfectly done: crispy on the outside and juicy on the inside.

SuperSize Ready for XXL recipes

Gorenje cookers offer enlarged baking surface and use of extra big trays. Innovative solutions enable optimised energy consumption and evenly cooked food, regardless of the quantity. Full oven width is efficiently used while superior technology makes sure the food is evenly done on all levels.