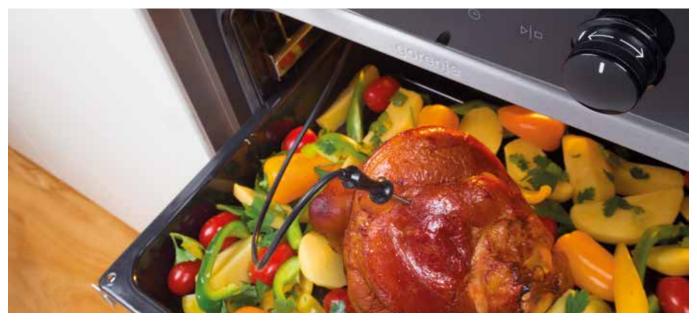

#### BigSpace More space for greater cooking freedom

The increased capacity of the oven (up to 70 litres) allows preparing bigger quantities of food at the same time. The optimised airflow circulates inside the oven completely freely and with their BigSpace cavity Gorenje cookers can easily accommodate even a huge turkey.

With the meat probe it is easy to achieve perfect and precise baking results. By controlling the temperature inside the meat, the MeatProbe manages the entire process and even activates the alarm when the time is right and the dish is perfectly done.