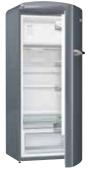

|                                                                                          |
| Technical data            | <ul> <li>Energy consumption kWh/24h: 0.339 kWh</li> <li>Level of noise (max.): 40 dB(A)re 1 pW</li> <li>Product dimensions (HxWxD): 154 × 60 × 66.9 cm</li> <li>EAN code: 3838942092695</li> <li>Product code: 527317</li> </ul>                                                                                                                                       | ORB 153 BK<br>- Colour: Black<br>- EAN code: 3838942093364<br>- Product code: 528602     |



**153 BL** ur: Baby Blue code: 3838942094903 luct code: 530640





ORB 153 RD Colour: Fiery Red
 EAN code: 3838942093371
 Product code: 528605





**153 BK** ur: Black code: 3838942093364 luct code: 528602



ORB 153 X

- Colour: Silver
  EAN code: 3838942092701
  Product code: 527319

|                           | <b>ORB 153 C-L</b> Gorenje Retro Collection<br>Freestanding refrigerator with IceBox                                                                                                                                                                                                                                                                                                                                                                     |  |  |
|---------------------------|--------------------------------------------------------------------------------------------------------------------------------------------------------------------------------------------------------------------