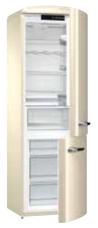

nt of freezer      | <ul><li>1 XXL SpaceBox drawer</li><li>2 drawers for freezing</li><li>2 glass shelves</li></ul>                                                                                                                                                                                                                                                                                |
| Technical data            | <ul> <li>Energy consumption kWh/24h: 0.423 kWh</li> <li>Level of noise (max.): 40 dB(A)re 1 pW</li> <li>Product dimensions (HxWxD): 194 × 60 × 66.9 cm</li> <li>EAN code: 3838942093326</li> <li>Product code: 528545</li> </ul>                                                                                                                                              |

Section 2.



ORK 193 C - Colour: Cream EAN code: 3838942093333
Product code: 528546



3838942093340

ORK 193 0

Colour: Juicy OrangeEAN code:

- 27678 3838942092602 - Product code: 527678

- Product code: 528547



ORK 193 X Colour: Silver EAN code: 3838942092596
Product code: 527606



**ORK 193 RD** 

- Colour: Fiery RedEAN code:
- 3838942092589 - Product code: 527664





**ORK 193 BL** 

- Colour: Baby Blue
   EAN code: 3838942092923
   Product code: 527688

|                           | <image/>