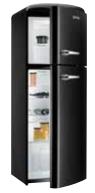

|



ORK 193 C-L - Colour: Cream - EAN code: 3838942087684 - Product code: 521899



ORK 193 R-L

Colour: Burgundy
EAN code: 3838942087660
Product code: 521884





**RF 60309 0R** - Colour: Burgundy - EAN code: 3838942899256 - Product code: 444721



RF 60309 0X - Colour: Silver - EAN code: 3838942028250 - Product code: 481864



**RF 60309 OBK** - Colour: Black - EAN code: 3838942899379 - Product code: 444709

|                           | <b>RF 60309 OC-L</b> Gorenje Retro Collection Freestanding fridge freezer                                                                                                                                                                                                                             |
|---------------------------|-------------------------------------------------------------------------------------------------------------------------------------------------------------------------------------------------------------------------------------------------------------------------------------------------------|
|                           | <ul> <li>Colour: Cream</li> <li>L