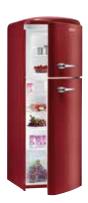

|



ORK 193 C-L - Colour: Cream - EAN code: 3838942087684 - Product code: 521899



ORK 193 R-L

Colour: Burgundy
EAN code: 3838942087660
Product code: 521884





**RF 60309 0R** - Colour: Burgundy - EAN code: 3838942899256 - Product code: 444721



RF 60309 0X - Colour: Silver - EAN code: 3838942028250 - Product code: 481864



**RF 60309 OBK** - Colour: Black - EAN code: 3838942899379 - Product code: 444709

|                           | <b>RF 60309 OC-L</b> Gorenje Retro Collection Freestanding fridge freezer                                                                                                                                                                                                                             |
|---------------------------|------------------------------------------------------------------------------------------------------------------------------------------------------------------------------------------------