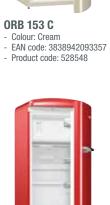

|                                                                                          |
| Technical data            | <ul> <li>Energy consumption kWh/24h: 0.339 kWh</li> <li>Level of noise (max.): 40 dB(A)re 1 pW</li> <li>Product dimensions (HxWxD): 154 × 60 × 66.9 cm</li> <li>EAN code: 3838942092695</li> <li>Product code: 527317</li> </ul>                                                                                                                                       | ORB 153 BK<br>- Colour: Black<br>- EAN code: 3838942093364<br>- Product code: 528602     |



**153 BL** ur: Baby Blue code: 3838942094903 luct code: 530640





ORB 153 RD Colour: Fiery Red
 EAN code: 3838942093371
 Product code: 528605





**153 BK** ur: Black code: 3838942093364 luct code: 528602



ORB 153 X

- Colour: Silver
  EAN code: 3838942092701
  Product code: 527319

|                           | <b>ORB 153 C-L</b> Gorenje Retro Collection<br>Freestanding refrigerator with IceBox                                                                                                                                                                                                                                                                                                                                                                     |  |  |
|---------------------------|---------------------------------------------------------------------