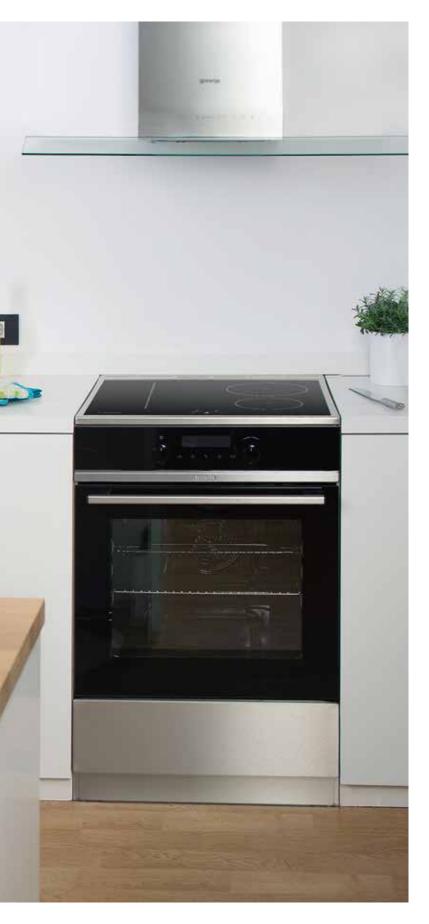

#### DirectTouch Perfect results at your fingertips

Simple control of baking and cooking process by touching a screen. Large and intelligible symbols take the remarkable technology to another level with clarity and simplicity of use.

#### Extra deep baking tray Deep enough for all appetites

All stainless steel surfaces are coated with a special TouchFree film that prevents fingerprints markings, leaving the surface always shiny and making cleaning much easier.