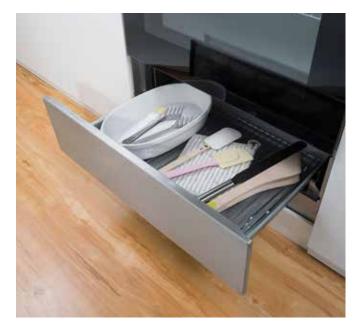

XXL Storage drawer Everything neatly within reach

A specially large and deep drawer for storing larger cookware or cooking utensils. Trays, baking pans, tableware - have everything you need at hand with this convenient and spacious storage solution.