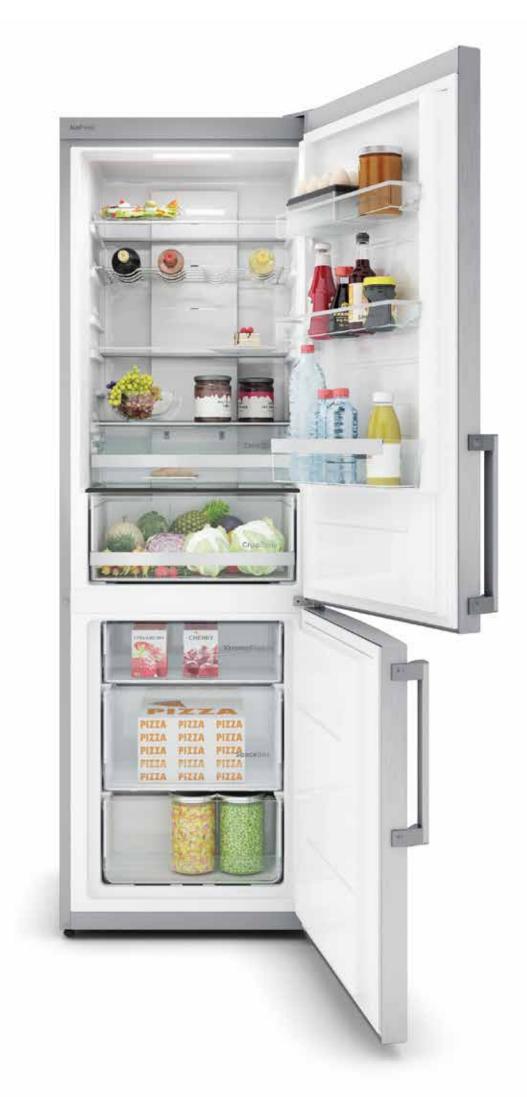

### Freestanding Cookers

Ready to introduce some delicious moments to your kitchen? With the **new Gorenje HomeMade cookers**, this becomes charmingly simple. Prepare your favourite food just like in a traditional wood-burning oven or impress your family with a range of tasty experiences. We designed our cookers with **smart** and **user-friendly solutions**, so you can rely on them and just add your final touch.

#### HomeMade shape All the qualities of baking in wood-burning ovens

The characteristic rounded shape is one of the most beneficial features of Gorenje cookers. Inspired by traditional wood-burning ovens, it enables hot air to move around freely. Since the food is

heated evenly and from all sides, it is always perfectly done: crispy on the outside and juicy on the inside.

SuperSize Ready for XXL recipes

Gorenje cookers offer enlarged baking surface and use of extra big trays. Innovative solutions enable optimised energy consumption and evenly cooked food, regardless of the quantity. Full oven width is efficiently used while superior technology makes sure the food is evenly done on all levels.

#### BigSpace More space for greater cooking freedom

The increased capacity of the oven (up to 70 litres) allows preparing bigger quantities of food at the same time. The optimised airflow circulates inside the oven completely freely and with their BigSpace cavity Gorenje cookers can easily accommodate even a huge turkey.

#### MultiAir Technology Perfect from all sides

MultiAir technology guarantees the optimal circulation of heat within the oven. Due to smartly positioned ventilation openings on the back wall and the unique rounded shape, air is spread evenly throughout the oven. The fan pushes hot air around the entire oven volume, making the food perfectly baked on all sides. The dynamic air movement also allows simultaneous baking on multiple levels without smells and flavours mixing together.

#### MultiLevel Baking Many dishes in one go

Combination of MultiAir technology and HomeMade shape helps reach the toughest objective: preparing **up to 4 trays** of dishes at once. The good news: the flavors and smells don't mix. Smart air distribution ensures that the food is evenly baked on every level.

AquaClean Simple, casual cleaning

Due to special high-quality enamel, AquaClean function brings even more efficient and user-friendly way of cleaning the oven cavity. All it takes is to pour half a litre of water into a baking tray and turn AquaClean on after each baking. In just 30 minutes, the results are visible on the entire surface and the baking trays. Stains and grease are softened and can be wiped away easily with a soft cloth.

## TelescopicGuides Inside, helpfully coming outside

Smooth running telescopic guides provide a perfect overview of the process on all levels. This means safer and easier removal and cleaning. Depending on the model, Gorenje cookers can feature fully pull out telescopic guides on up to three levels.

OpenView Excellent overview

Advanced and even double lighting featured in some models of cookers enable clear view of the large oven cavity. Combined with special design of the glass door, this brings excellent overview of the baking process.

XXL Storage drawer Everything neatly within reach

A specially large and deep drawer for storing larger cookware or cooking utensils. Trays, baking pans, tableware - have everything you need at hand with this convenient and spacious storage solution.

GentleClose A soft touch is enough

Only a soft touch is needed to close the cooker door smoothly, without any noise.