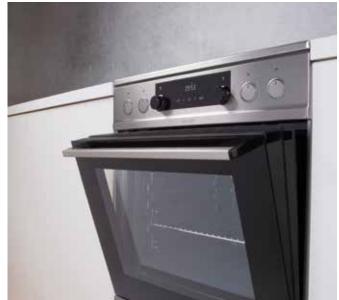

### Freestanding Cookers

Ready to introduce some delicious moments to your kitchen? With the **new Gorenje HomeMade cookers**, this becomes charmingly simple. Prepare your favourite food just like in a traditional wood-burning oven or impress your family with a range of tasty experiences. We designed our cookers with **smart** and **user-friendly solutions**, so you can rely on them and just add your final touch.

#### HomeMade shape All the qualities of baking in wood-burning ovens

The characteristic rounded shape is one of the most beneficial features of Gorenje cookers. Inspired by traditional wood-burning ovens, it enables hot air to move around freely. Since the food is

#### BigSpace More space for greater cooking freedom

The increased capacity of the oven (up to 70 litres) allows preparing bigger quantities of food at the same time. The optimised airflow circulates inside the oven completely freely and with their BigSpace cavity Gorenje cookers can easily accommodate even a huge turkey.