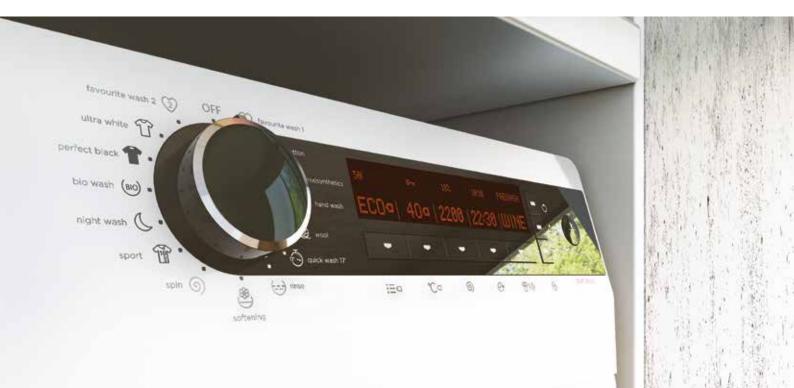

#### DirectTouch Perfect results at your fingertips

Simple control of baking and cooking process by touching a screen. Large and intelligible symbols take the remarkable technology to another level with clarity and simplicity of use.

ChildLock The kitchen as a safe environment

ChildLock option is excellent for those who have children at home. Leaving them in a kitchen unauthorized has never been safer, since this option prevents them from resetting any parameters or changing settings on display.