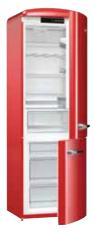

|
| Technical data            | <ul> <li>Energy consumption kWh/24h: 0.423 kWh</li> <li>Level of noise (max.): 40 dB(A)re 1 pW</li> <li>Product dimensions (HxWxD): 194 × 60 × 66.9 cm</li> <li>EAN code: 3838942093326</li> <li>Product code: 528545</li> </ul>                                                                                                                                              |

Section 2.



ORK 193 C - Colour: Cream EAN code: 3838942093333
Product code: 528546



3838942093340

ORK 193 0

Colour: Juicy OrangeEAN code:

- 27678 3838942092602 - Product code: 527678

- Product code: 528547



ORK 193 X Colour: Silver EAN code: 3838942092596
Product code: 527606



**ORK 193 RD** 

- Colour: Fiery RedEAN code:
- 3838942092589 - Product code: 527664





**ORK 193 BL** 

- Colour: Baby Blue
   EAN code: 3838942092923
   Product code: 527688

|                           | <image/>