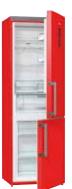

ipment of freezer         | <ul> <li>1 XXL SpaceBox drawer</li> <li>2 drawers for freezing</li> <li>2 glass shelves</li> </ul>                                                                                                                                                                                                                                                                             |
| Technical data               | <ul> <li>Energy consumption kWh/24h: 0.643 kWh</li> <li>Level of noise (max.): 42 dB(A)re 1 pW</li> <li>Product dimensions (HxWxD): 185 × 60 × 64 cm</li> <li>EAN code: 3838942111471</li> <li>Product code: 547223</li> </ul>                                                                                                                                                 |



NRK 6192 MRDUK - Colour: Fiery Red - EAN code: 3838942111464 - Product code: 547214



NRK 6192 MCUK - Colour: Champagne - EAN code: 3838942111440 - Product code: 547174



RK 6192 EOUK - Colour: Juicy Orange - EAN code: 3838942259081 - Product code: 453721



RK 6192 ERDUK - Colour: Fiery Red

- EAN code: 3838942258077
- Product code: 453689



RK 6192 EBKUK

- Colour: BlackEAN code:
- EAN code: 3838942259098
- Product code: 453722







FN 6192 CXUK & Linking kit & R 6192 FXUK



FN 6192 CWUK & Linking kit & R 6192 FWUK





## A WASHER WITH A GENTLE HEART Washing machines

Gorenje washing machines are a reliable partner in the daily care of your laundry. It understands the limited amount of time and patience for every day mudane tasks. Therefore, it offers programmes that are a perfe