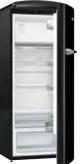

|                                                                                          |
| Technical data            | <ul> <li>Energy consumption kWh/24h: 0.339 kWh</li> <li>Level of noise (max.): 40 dB(A)re 1 pW</li> <li>Product dimensions (HxWxD): 154 × 60 × 66.9 cm</li> <li>EAN code: 3838942092695</li> <li>Product code: 527317</li> </ul>                                                                                                                                       | ORB 153 BK<br>- Colour: Black<br>- EAN code: 3838942093364<br>- Product code: 528602     |



**153 BL** ur: Baby Blue code: 3838942094903 luct code: 530640





ORB 153 RD Colour: Fiery Red
 EAN code: 3838942093371
 Product code: 528605





**153 BK** ur: Black code: 3838942093364 luct code: 528602



ORB 153 X

- Colour: Silver
  EAN code: 3838942092701
  Product code: 527319

|                           | <b>ORB 153 C-L</b> Gorenje Retro Collection<br>Freestanding refrigerator with IceBox                                                                                                                                                                                                                                                                                                                                                                     |  |  |
|---------------------------|------------------------------------------------------------------------------------------------------------------------------------------------------