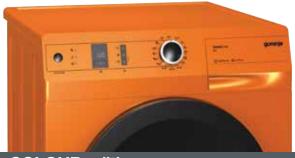

| LCD                     |   |
|                 | Vents                   |   |
| OPERATION       | Condenser               | • |
|                 | Condenser with HeatPump | • |
| CONTROL         | Sensors                 | • |
| NO. OF PROGRAMS | 15                      | • |
|                 | 27                      |   |
| DRUM CAPACITY   | 117                     | • |
|                 | 120 I                   | • |
| DRYING MODES    | NormalCare              | • |
|                 | GentleCare              |   |
|                 | Drum illumination       | • |
| DRUM            | IonTech                 |   |
| DRUM            | SteamTech               | • |
|                 | TwinAir                 | • |
|                 |                         |   |



## **COLOUR** edition

|                  | 6 kg                    |   |
|------------------|-------------------------|---|
| CAPACITY         | 7 kg                    |   |
| GAFAGITT         | 8 kg                    | • |
|                  | 9 kg                    |   |
|                  | C                       |   |
|                  | В                       |   |
| ENERGY CLASS     | A+                      |   |
|                  | A++                     | • |
|                  | A+++                    |   |
|                  | LED diodes              |   |
| DISPLAY          | LED                     | • |
|                  | LCD                     |   |
|                  | Vents                   |   |
| OPERATION        | Condenser               |   |
|