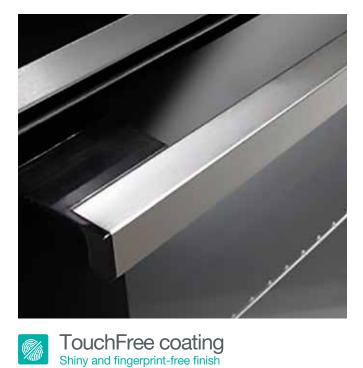

#### Extra deep baking tray Deep enough for all appetites

All stainless steel surfaces are coated with a special TouchFree film that prevents fingerprints markings, leaving the surface always shiny and making cleaning much easier.