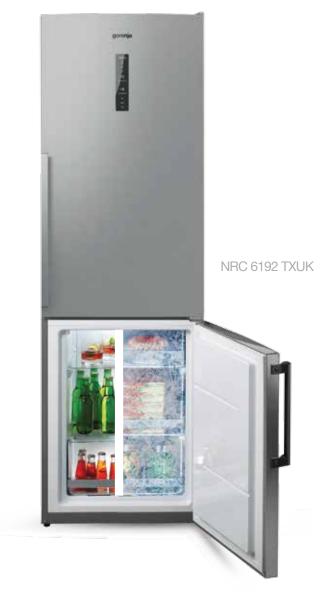

ed in the freezer compartment, prevents the accumulation of ice and frost to keep the power consumption low, while in the refrigerator compartment, it maintains an ideal microclimate for fresh food. Circulation of ionized air prevents the food from drying out and retains its vitamins and minerals.



# The big party can start



#### ConvertActive fridge freezer The big party can start

The fridge freezer only takes a simple press of a button to turn the freezer compartment into a refrigerator compartment, affording more space for storage of snacks or beverages.







The fruit and vegetables bin with the special VitaLight extends the freshness of the food. A spectrum of orange light slows down the natural process of ripening in the fruits and vegetables to retain vitamins and minerals.







This drawer is ideal for storing meat, fish, and seafood. The temperature is a few degrees lower than in the remaining part of the refrigerator compartment, which considerably extends its freshness.



#### CrispZone drawer featuring HumidityControl Just like garden-fresh

CrispZone is one of the largest fruit and vegetable bins in the market. Low temperature and the option to adjust the humidity extend the freshness of your produce.





Keeping the temperature around 0 °C, this drawer is ideal for storing fresh or marinated meat, fish and seafood. It extends the freshness of delicate food and keeps its natural juiciness and nutrients.



#### XtremeFreeze drawer Freezing in a flash

When this function is activated, the food placed in a special drawer in the freezer compartment will