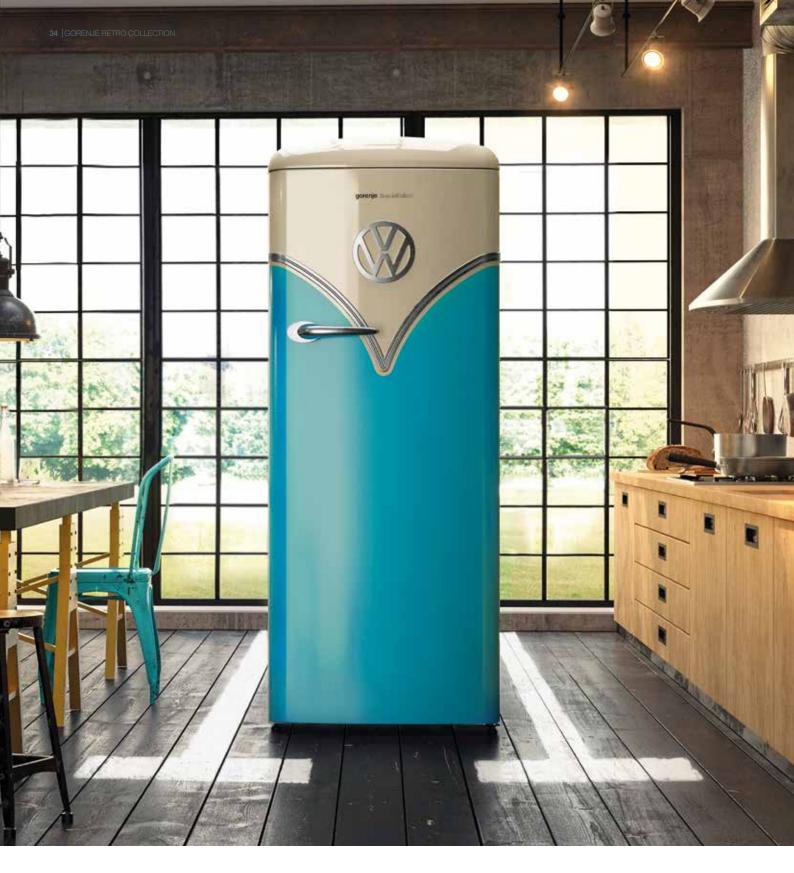

|  |  |
| Technical data            | <ul> <li>Energy consumption kWh/24h: 0.339 kWh</li> <li>Level of noise (max.): 40 dB(A)re 1 pW</li> <li>Product dimensions (HxWxD): 154 × 60 × 66.9 cm</li> <li>EAN code: 3838942087226</li> <li>Product code: 521303</li> </ul>                                                                                                                                                                                                                         |  |  |



- ORB 153 BL-L Colour: Baby Blue EAN code: 3838942092671 Product code:527315



ORB 153 BK-L - Colour: Black - EAN code: 3838942086618 - Product code: 521302



# GORENJE RETRO SPECIAL EDITION FRIDGE

Inspired by the famous Volkswagen van



|                              | <image/>                                                                                                                                                                                                                                                                                                                                                               |                                                                                           |
|------------------------------|-------------------------------------------------------------------------------------------------------------------------------------------------------------------------------------------------------