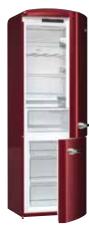

l / ZeroZone drawer</li> </ul> |
| Equipment of freezer      | <ul> <li>- 1 XXL SpaceBox drawer</li> <li>- 2 drawers for freezing</li> <li>- 2 glass shelves</li> </ul>                                                                                                                                                                                                                                                       |
| Technical data            | <ul> <li>Energy consumption kWh/24h: 0.46 kWh</li> <li>Level of noise (max.): 38 dB(A)re 1 pW</li> <li>Product dimensions (HxWxD): 194 × 60 × 66.9 cm</li> <li>EAN code: 3838942104954</li> <li>Product code: 538883</li> </ul>                                                                                                                                |



ONRK 193 R - Colour: Burgundy - EAN code: 3838942104923 - Product code: 538880



ONRK 193 BK

- Colour: Black
  EAN code: 3838942104930
  Product code: 538881



**ONRK 193 BL** 

Colour: Baby Blue
EAN code: 3838942104947
Product code: 538882

|                           | <b>ORK 193 R</b> Gorenje Retro Collection Freestanding fridge freezer                                                                                                                                                                                                                                                                                                         |
|---------------------------|------------------------------------------------------------------------------------------------------------------------------