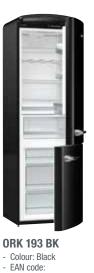

reezing</li><li>2 glass shelves</li></ul>                                                                                                                                                                                                                                                                                |
| Technical data            | <ul> <li>Energy consumption kWh/24h: 0.423 kWh</li> <li>Level of noise (max.): 40 dB(A)re 1 pW</li> <li>Product dimensions (HxWxD): 194 × 60 × 66.9 cm</li> <li>EAN code: 3838942093326</li> <li>Product code: 528545</li> </ul>                                                                                                                                              |

Section 2.



ORK 193 C - Colour: Cream EAN code: 3838942093333
Product code: 528546



3838942093340

ORK 193 0

Colour: Juicy OrangeEAN code:

- 27678 3838942092602 - Product code: 527678

- Product code: 528547



ORK 193 X Colour: Silver EAN code: 3838942092596
Product code: 527606



**ORK 193 RD** 

- Colour: Fiery RedEAN code:
- 3838942092589 - Product code: 527664





**ORK 193 BL** 

- Colour: Baby Blue
   EAN code: 3838942092923
   Product code: 527688

|                           | <image/>