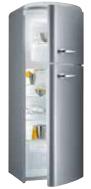

|



ORK 193 C-L - Colour: Cream - EAN code: 3838942087684 - Product code: 521899



ORK 193 R-L

Colour: Burgundy
EAN code: 3838942087660
Product code: 521884





**RF 60309 0R** - Colour: Burgundy - EAN code: 3838942899256 - Product code: 444721



RF 60309 0X - Colour: Silver - EAN code: 3838942028250 - Product code: 481864



**RF 60309 OBK** - Colour: Black - EAN code: 3838942899379 - Product code: 444709

|                           | <b>RF 60309 OC-L</b> Gorenje Retro Collection Freestanding fridge freezer                                                                                                                                                                                                                             |
|---------------------------|---------------------------------------------------------------------------------------------------------------------------------------------------------------------------------------------------------------------------------------------------------------------------------------