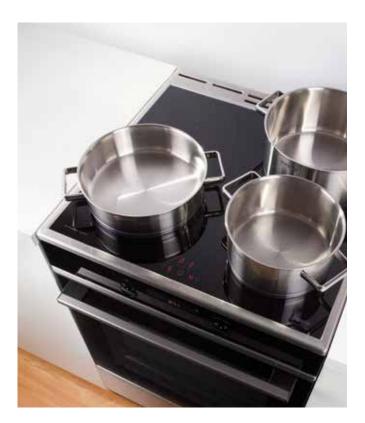

#### Induction cooktop

Induction hobs heat up twice as fast as HiLight hobs, which makes them comparatively more economical and safe. An induction hob only heats the bottom of the pan while the remaining hob surface stays cool and always safe to touch. Temperature is adjusted instantly, by a simple touch, limiting the danger of boiling over. With such a hob melted chocolate, sophisticated sauces and other temperature-sensitive masterpieces become just a simple task.

The induction hob with two connecting zones simplifies cooking in large-sized pots. Two separate cooking zones are bridged to form one with just a simple touch. Perfect for preparing bigger pieces of food and sides simultaneously.