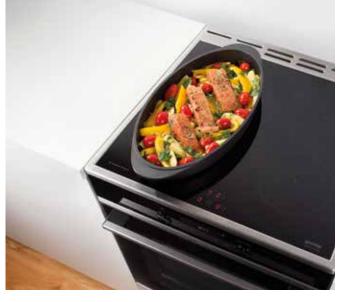

#### Induction cooktop

Induction hobs heat up twice as fast as HiLight hobs, which makes them comparatively more economical and safe. An induction hob only heats the bottom of the pan while the remaining hob surface stays cool and always safe to touch. Temperature is adjusted instantly, by a simple touch, limiting the danger of boiling over. With such a hob melted chocolate, sophisticated sauces and other temperature-sensitive masterpieces become just a simple task.

#### PowerBoost Cooking on fast-forward

PowerBoost function provides extreme heat intensity to the pot and significantly cuts cooking time. Boiling 2I of water now only takes about 5 minutes, which is extremely time-efficient. So with PowerBoost you save time, energy and money.

The induction hob with two connecting zones simplifies cooking in large-sized pots. Two separate cooking zones are bridged to form one with just a simple touch. Perfect for preparing bigger pieces of food and sides simultaneously.