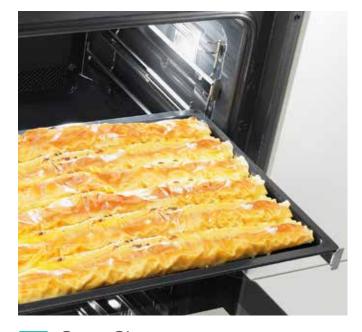

heated evenly and from all sides, it is always perfectly done: crispy on the outside and juicy on the inside.

SuperSize Ready for XXL recipes

Gorenje cookers offer enlarged baking surface and use of extra big trays. Innovative solutions enable optimised energy consumption and evenly cooked food, regardless of the quantity. Full oven width is efficiently used while superior technology makes sure the food is evenly done on all levels.