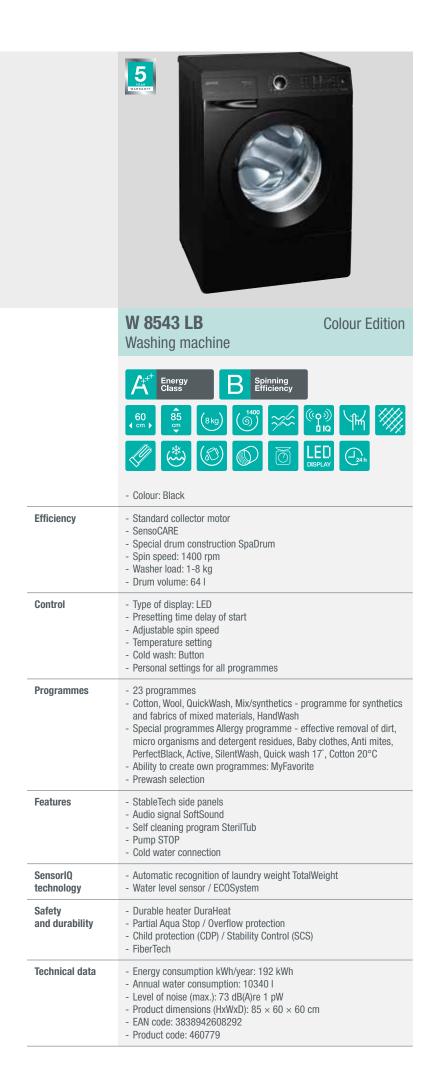

|                | <image/>                                                                                                                                                                                                                                                                                                                                                                                                                                                                                                                                                                                                                                                                                                                                                                                                                                                                                                                                                                                                                                                                                                                                                                                                                                                                                                                                                                                                                                                                                                                                                                                                                                                                                                                                                                                                                                                                                                                                                                                                                                                                                                                                                                                                                                                                                                                                                                                                                                                                                                                                                                                                                                                                                                                                        | <image/>                                                                                                                                                                                                                                                             |
|----------------|-------------------------------------------------------------------------------------------------------------------------------------------------------------------------------------------------------------------------------------------------------------------------------------------------------------------------------------------------------------------------------------------------------------------------------------------------------------------------------------------------------------------------------------------------------------------------------------------------------------------------------------------------------------------------------------------------------------------------------------------------------------------------------------------------------------------------------------------------------------------------------------------------------------------------------------------------------------------------------------------------------------------------------------------------------------------------------------------------------------------------------------------------------------------------------------------------------------------------------------------------------------------------------------------------------------------------------------------------------------------------------------------------------------------------------------------------------------------------------------------------------------------------------------------------------------------------------------------------------------------------------------------------------------------------------------------------------------------------------------------------------------------------------------------------------------------------------------------------------------------------------------------------------------------------------------------------------------------------------------------------------------------------------------------------------------------------------------------------------------------------------------------------------------------------------------------------------------------------------------------------------------------------------------------------------------------------------------------------------------------------------------------------------------------------------------------------------------------------------------------------------------------------------------------------------------------------------------------------------------------------------------------------------------------------------------------------------------------------------------------------|----------------------------------------------------------------------------------------------------------------------------------------------------------------------------------------------------------------------------------------------------------------------|
|                | EIT 6555 XPD Advanced Line Electric cooker with induction hob                                                                                                                                                                                                                                                                                                                                                                                                                                                                                                                                                                                                                                                                                                                                                                                                                                                                                                                                                                                                                                                                                                                                                                                                                                                                                                                                                                                                                                                                                                                                                                                                                                                                                                                                                                                                                                                                                                                                                                                                                                                                                                                                                                                                                                                                                                                                                                                                                                                                                                                                                                                                                                                                                   | EIT 6555 WPD Advanced Line Electric cooker with induction hob                                                                                                                                                                                                        |
|                | $\begin{array}{c c} A & Energy \\ Class \\ \hline \end{array} & \hline \end{array} & \hline \\ \hline \end{array} \\ \hline \\ \hline \end{array} & \hline \\ \hline \end{array} \\ \hline \\ \hline \end{array} \\ \hline \end{array} \\ \hline \\ \hline \end{array} \\ \hline \\ \hline$ | $\begin{array}{c c} A & Energy \\ Class & 0 \\ \hline \\$                                                                                                                            |
|                | <ul> <li>Colour of brushed stainless steel / Control panel material: Glass and<br/>stainless steel / Door material: Glass</li> <li>GentleClose door hinge</li> </ul>                                                                                                                                                                                                                                                                                                                                                                                                                                                                                                                                                                                                                                                                                                                                                                                                                                                                                                                                                                                                                                                                                                                                                                                                                                                                                                                                                                                                                                                                                                                                                                                                                                                                                                                                                                                                                                                                                                                                                                                                                                                                                                                                                                                                                                                                                                                                                                                                                                                                                                                                                                            | <ul> <li>Colour: White / Control panel material: Glass and varnished metal</li> <li>Door material: Glass</li> <li>GentleClose door hinge</li> </ul>                                                                                                                  |
| Efficiency     | <ul> <li>Usable oven volume: 65 I</li> <li>SuperSize baking area</li> <li>Surface of the largest baking pan: 1316 cm<sup>2</sup></li> <li>HomeMADE<sup>®</sup> modelled on traditional wood-fired bread oven</li> </ul>                                                                                                                                                                                                                                                                                                                                                                                                                                                                                                                                                                                                                                                                                                                                                                                                                                                                                                                                                                                                                                                                                                                                                                                                                                                                                                                                                                                                                                                                                                                                                                                                                                                                                                                                                                                                                                                                                                                                                                                                                                                                                                                                                                                                                                                                                                                                                                                                                                                                                                                         | <ul> <li>Usable oven volume: 65 I</li> <li>SuperSize baking area</li> <li>Surface of the largest baking pan: 1316 cm<sup>2</sup></li> <li>HomeMADE<sup>®</sup> modelled on traditional wood-fired bread oven</li> </ul>                                              |
| Control        | - Touch control<br>- Knob shape: Sinkable knobs<br>- IconTouch                                                                                                                                                                                                                                                                                                                                                                                                                                                                                                                                                                                                                                                                                                                                                                                                                                                                                                                                                                                                                                                                                                                                                                                                                                                                                                                                                                                                                                                                                                                                                                                                                                                                                                                                                                                                                                                                                                                                                                                                                                                                                                                                                                                                                                                                                                                                                                                                                                                                                                                                                                                                                                                                                  | - Touch control<br>- Knob shape: Sinkable knobs<br>- IconTouch                                                                                                                                                                                                       |
| Нор            | <ul> <li>Induction hob</li> <li>Cooking surface: 4 induction heating zones</li> <li>Left front: Ø 18.5 cm, 1.4/2 kW,</li> <li>Right front: Ø 16.5 cm, 1.2/1.4 kW,</li> <li>Left behind: Ø 18.5 cm, 1.2/1.4 kW,</li> <li>Right behind: Ø 20.5 cm, 2/2.3 kW</li> </ul>                                                                                                                                                                                                                                                                                                                                                                                                                                                                                                                                                                                                                                                                                                                                                                                                                                                                                                                                                                                                                                                                                                                                                                                                                                                                                                                                                                                                                                                                                                                                                                                                                                                                                                                                                                                                                                                                                                                                                                                                                                                                                                                                                                                                                                                                                                                                                                                                                                                                            | <ul> <li>Induction hob</li> <li>Cooking surface: 4 induction heating zones</li> <li>Left front: Ø 18.5 cm, 1.4/2 kW,</li> <li>Right front: Ø 16.5 cm, 1.2/1.4 kW,</li> <li>Left behind: Ø 18.5 cm, 1.2/1.4 kW,</li> <li>Right behind: Ø 20.5 cm, 2/2.3 kW</li> </ul> |
| Oven           | - Multisystem oven BigSpace - 65 I                                                                                                                                                                                                                                                                                                                                                                                                                                                                                                                                                                                                                                                                                                                                                                                                                                                                                                                                                                                                                                                                                                                                                                                                                                                                                                                                                                                                                                                                                                                                                                                                                                                                                                                                                                                                                                                                                                                                                                                                                                                                                                                                                                                                                                                                                                                                                                                                                                                                                                                                                                                                                                                                                                              | - Multisystem oven BigSpace - 65 I                                                                                                                                                                                                                                   |
| Heating types  |                                                                                                                                                                                                                                                                                                                                                                                                                                                                                                                                                                                                                                                                                                                                                                                                                                                                                                                                                                                                                                                                                                                                                                                                                                                                                                                                                                                                                                                                                                                                                                                                                                                                                                                                                                                                                                                                                                                                                                                                                                                                                                                                                                                                                                                                                                                                                                                                                                                                                                                                                                                                                                                                                                                                                 |                                                                                                                                                                                                                                                                      |
| Features       | - Interior light<br>- Baking on different levels at the same time                                                                                                                                                                                                                                                                                                                                                                                                                                                                                                                                                                                                                                                                                                                                                                                                                                                                                                                                                                                                                                                                                                                                                                                                                                                                                                                                                                                                                                                                                                                                                                                                                                                                                                                                                                                                                                                                                                                                                                                                                                                                                                                                                                                                                                                                                                                                                                                                                                                                                                                                                                                                                                                                               | <ul> <li>Interior light</li> <li>Baking on different levels at the same time</li> </ul>                                                                                                                                                                              |
| Equipment      | <ul> <li>1 Shallow enameled baking pan</li> <li>1 Deep enameled baking pan</li> <li>1 Wire shelf</li> <li>1 Meat Probe</li> <li>Partially extendable telescopic guides on one level</li> </ul>                                                                                                                                                                                                                                                                                                                                                                                                                                                                                                                                                                                                                                                                                                                                                                                                                                                                                                                                                                                                                                                                                                                                                                                                                                                                                                                                                                                                                                                                                                                                                                                                                                                                                                                                                                                                                                                                                                                                                                                                                                                                                                                                                                                                                                                                                                                                                                                                                                                                                                                                                  | <ul> <li>1 Shallow enameled baking pan</li> <li>1 Deep enameled baking pan</li> <li>1 Wire shelf</li> <li>1 Meat Probe</li> <li>Partially extendable telescopic guides on one level</li> </ul>                                                                       |
| Safety         | <ul> <li>Residual heat indicator / Thermoelectric fuse</li> <li>ChildLock</li> <li>Dynamic oven cooling plus - DC+</li> <li>Triple glazed oven door with one heat deflector (CoolDoor)</li> </ul>                                                                                                                                                                                                                                                                                                                                                                                                                                                                                                                                                                                                                                                                                                                                                                                                                                                                                                                                                                                                                                                                                                                                                                                                                                                                                                                                                                                                                                                                                                                                                                                                                                                                                                                                                                                                                                                                                                                                                                                                                                                                                                                                                                                                                                                                                                                                                                                                                                                                                                                                               | <ul> <li>Residual heat indicator / Thermoelectric fuse</li> <li>ChildLock</li> <li>Dynamic oven cooling plus - DC+</li> <li>Triple glazed oven door with one heat deflector (CoolDoor)</li> </ul>                                                                    |
| EasyCleaning   | <ul> <li>AquaClean function / SilverMatte</li> <li>TouchFree Inox / Flat oven inner door glass surface: Removable</li> </ul>                                                                                                                                                                                                                                                                                                                                                                                                                                                                                                                                                                                                                                                                                                                                                                                                                                                                                                                                                                                                                                                                                                                                                                                                                                                                                                                                                                                                                                                                                                                                                                                                                                                                                                                                                                                                                                                                                                                                                                                                                                                                                                                                                                                                                                                                                                                                                                                                                                                                                                                                                                                                                    | <ul> <li>AquaClean function / SilverMatte</li> <li>Flat oven inner door glass surface: Removable</li> </ul>                                                                                                                                                          |
| Technical data | <ul> <li>Connection rating: 10400 W</li> <li>Energy consumption: 0.82 kWh (venting), 0.92 kWh (conventional)</li> <li>Dimensions (HxWxD): 90 × 60 × 60 cm</li> <li>EAN code: 3838782037863</li> <li>Product code: 728453</li> </ul>                                                                                                                                                                                                                                                                                                                                                                                                                                                                                                                                                                                                                                                                                                                                                                                                                                                                                                                                                                                                                                                                                                                                                                                                                                                                                                                                                                                                                                                                                                                                                                                                                                                                                                                                                                                                                                                                                                                                                                                                                                                                                                                                                                                                                                                                                                                                                                                                                                                                                                             | <ul> <li>Connection rating: 10400 W</li> <li>Energy consumption: 0.82 kWh (venting), 0.92 kWh (conventional)</li> <li>Dimensions (HxWxD): 90 × 60 × 60 cm</li> <li>EAN code: 3838782037832</li> <li>Product code: 728350</li> </ul>                                  |