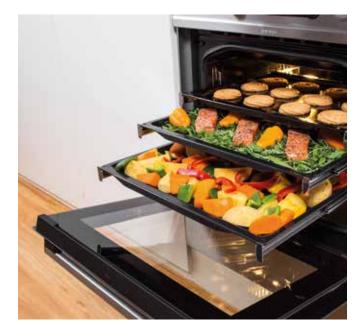

## TelescopicGuides Inside, helpfully coming outside

Smooth running telescopic guides provide a perfect overview of the process on all levels. This means safer and easier removal and cleaning. Depending on the model, Gorenje cookers can feature fully pull out telescopic guides on up to three levels.