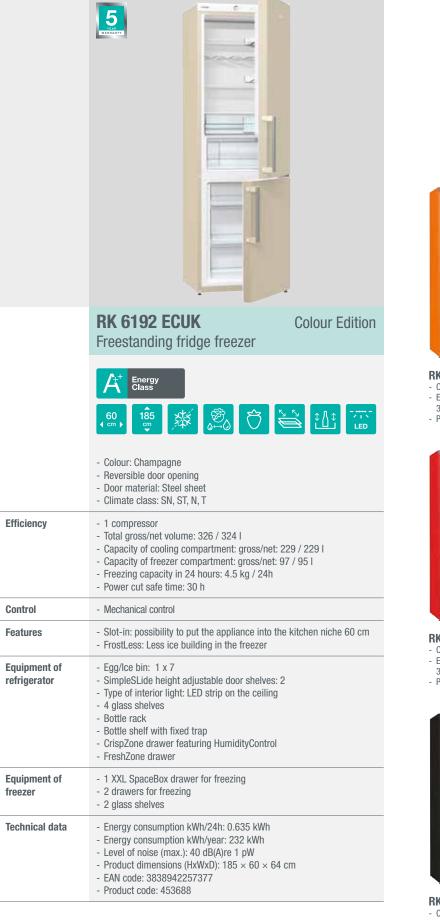

|
| Technical data               | <ul> <li>Energy consumption kWh/24h: 0.643 kWh</li> <li>Level of noise (max.): 42 dB(A)re 1 pW</li> <li>Product dimensions (HxWxD): 185 × 60 × 64 cm</li> <li>EAN code: 3838942111471</li> <li>Product code: 547223</li> </ul>                                                                                                                                                 |



NRK 6192 MRDUK - Colour: Fiery Red - EAN code: 3838942111464 - Product code: 547214



NRK 6192 MCUK - Colour: Champagne - EAN code: 3838942111440 - Product code: 547174



RK 6192 EOUK - Colour: Juicy Orange - EAN code: 3838942259081 - Product code: 453721



RK 6192 ERDUK - Colour: Fiery Red

- EAN code: 3838942258077
- Product code: 453689



RK 6192 EBKUK

- Colour: BlackEAN code:
- EAN code: 3838942259098
- Product code: 453722







FN 6192 CXUK & Linking kit & R 6192 FXUK



FN 6192 CWUK & Linking kit & R 6192 FWUK





## A WASHER WITH A GENTLE HEART Washing machines

Gorenje washing machines are a reliable partner in the daily care of your laundry. It understands the limited amount of time and patience for every day mudane tasks. Therefore, it offers programmes that are a perfect fit of different lifestyles and offer every user the functions they desire. It can wash quickly; it can wash environmentally friendly. It can be silent; they can be metic