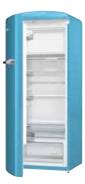

|  |  |
| Technical data            | <ul> <li>Energy consumption kWh/24h: 0.339 kWh</li> <li>Level of noise (max.): 40 dB(A)re 1 pW</li> <li>Product dimensions (HxWxD): 154 × 60 × 66.9 cm</li> <li>EAN code: 3838942087226</li> <li>Product code: 521303</li> </ul>                                                                                                                                                                                                                         |  |  |



- ORB 153 BL-L Colour: Baby Blue EAN code: 3838942092671 Product code:527315



ORB 153 BK-L - Colour: Black - EAN code: 3838942086618 - Product code: 521302



# GORENJE RETRO SPECIAL EDITION FRIDGE

Inspired by the famous Volkswagen van



|                              | <image/>                                                                                                                                                                                                                                                                                                                                                               |                                                                                           |
|------------------------------|--------------------------------------