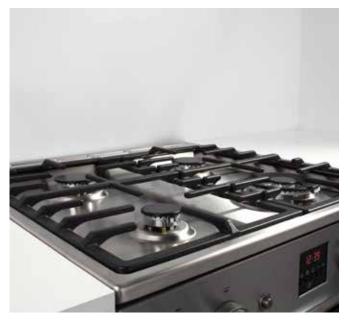

# PERFECT TASTE WITH SPARK OF CREATIVITY

Gas Cooktop

Cooking like a chef can be simple. All it takes is a creative spark as Gorenje cooker with gas cooktop will take care of everything else. With its big surface, powerful burners and advanced features, it offers support for your wildest cooking endeavours. Ignite your inspiration and surprise your loved ones with perfect home-made dishes.

#### Big surface Plenty of space for every pan or pot

Enlarged cooking surface (up to 20%) and longer distances between burners offer plenty of space for all sizes of pans and pots. Sleek and flat design allows easy sliding and using very big pots without disturbance, with perfect stability for all your cooking adventures.

New high-efficiency ChefBurners provide more efficient gas consumption and enable faster and eco-friendlier cooking. Different sizes of burners give you full flexibility, while their user-friendly positioning enables easy and safe cooking.

#### Cast iron ProGrids Strong, stable and durable support

Massive and elegant cast iron ProGrids are extremely stable and resistant even to the highest temperatures. They bring superior stability, durability and user-friendly design to your kitchen.