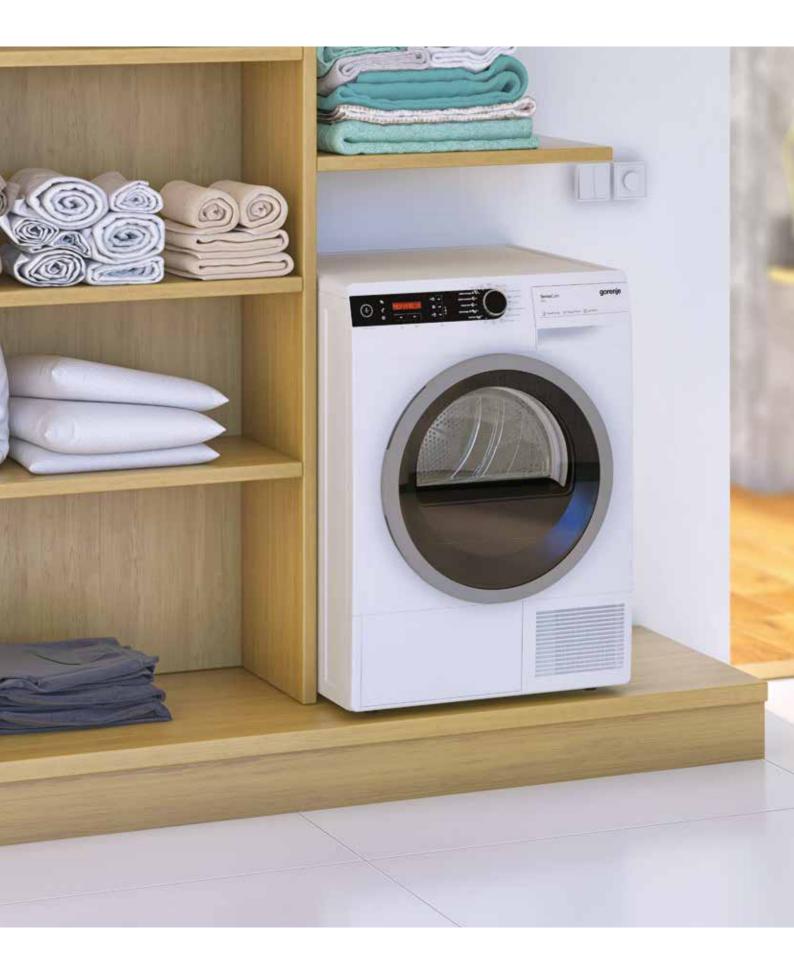

|           |





W 8543 LA

- Colour: SilverEAN code:
- 3838942608742
- Product code: 460778



W 8543 LR

- Colour: Fiery Red

EAN code: 3838942609282

- Product code: 460776



W 8543 LO

- Colour: Juicy Orange

- EAN code: 3838942606847

- Product code: 460780





## ALWAYS NICELY DRY Tumble dryers

A Gorenje laundry dryer can easily become your best friend, especially when you are in a hurry. Its drum delivers the power of negative ions that make the laundry extra soft, pleasantly smelling, and free of allergens. It also dries the laundry in a way that makes ironing very easy and often not required at all. In a Gorenje dryer, the fabric keeps its shape, flexibility, and stiffness. Dryer interior is large enough for large amounts of laundry. Models fitted with a heat pump, are also excitingly economical in terms of power consumption.

## **SensoCare** Sensationally soft laundry

The SensoCare technology makes sure that each type of fabric is dried in the best possible way. The combination of temperature, steam, drying time, and drum rotation aff