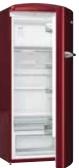

|                                                                                          |
| Technical data            | <ul> <li>Energy consumption kWh/24h: 0.339 kWh</li> <li>Level of noise (max.): 40 dB(A)re 1 pW</li> <li>Product dimensions (HxWxD): 154 × 60 × 66.9 cm</li> <li>EAN code: 3838942092695</li> <li>Product code: 527317</li> </ul>                                                                                                                                       | ORB 153 BK<br>- Colour: Black<br>- EAN code: 3838942093364<br>- Product code: 528602     |



**153 BL** ur: Baby Blue code: 3838942094903 luct code: 530640





ORB 153 RD Colour: Fiery Red
 EAN code: 3838942093371
 Product code: 528605





**153 BK** ur: Black code: 3838942093364 luct code: 528602



ORB 153 X

- Colour: Silver
  EAN code: 3838942092701
  Product code: 527319

|                           | <b>ORB 153 C-L</b> Gorenje Retro Collection<br>Freestanding refrigerator with IceBox                                                                                                                                                                                                                                                                                                                                                                     |  |  |
|---------------------------|-------------------------------------------------------------------