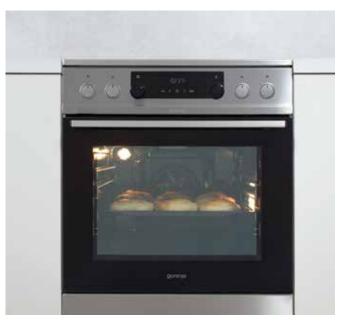

OpenView Excellent overview

Advanced and even double lighting featured in some models of cookers enable clear view of the large oven cavity. Combined with special design of the glass door, this brings excellent overview of the baking process.