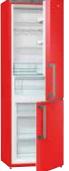

|
| Technical data               | <ul> <li>Energy consumption kWh/24h: 0.643 kWh</li> <li>Level of noise (max.): 42 dB(A)re 1 pW</li> <li>Product dimensions (HxWxD): 185 × 60 × 64 cm</li> <li>EAN code: 3838942111471</li> <li>Product code: 547223</li> </ul>                                                                                                                                                 |



NRK 6192 MRDUK - Colour: Fiery Red - EAN code: 3838942111464 - Product code: 547214



NRK 6192 MCUK - Colour: Champagne - EAN code: 3838942111440 - Product code: 547174



RK 6192 EOUK - Colour: Juicy Orange - EAN code: 3838942259081 - Product code: 453721



RK 6192 ERDUK - Colour: Fiery Red

- EAN code: 3838942258077
- Product code: 453689



RK 6192 EBKUK

- Colour: BlackEAN code:
- EAN code: 3838942259098
- Product code: 453722







FN 6192 CXUK & Linking kit & R 6192 FXUK



FN 6192 CWUK & Linking kit & R 6192 FWUK





## A WASHER WITH A GENTLE HEART Washing machines

Gorenje washing machines are a reliable partner in the daily care of your laundry. It understands the limited amount of time and patience for every day mudane tasks. Therefore, it offers programmes that are a perfect fit of different lifestyles and offer every user the functions they desire. It can wash quickly; it can wash environmentally friendly. It can be silent; they can be meticulously thorough. Regardless of the mode you choose, your laundry will always be washed